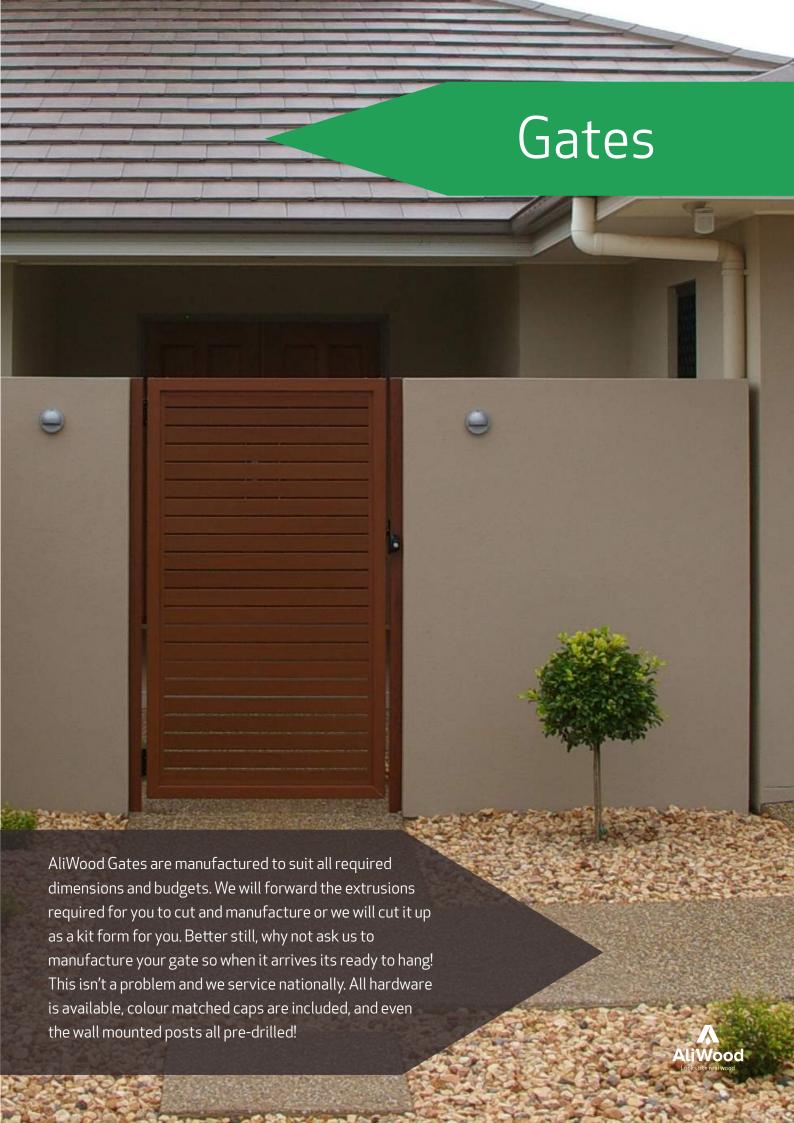

# Contents

| 4  | Slat Fencing     |
|----|------------------|
| 5  | Gates            |
| 6  | Screens          |
| 7  | Facades          |
| 8  | Louvres          |
| 9  | SkyLouvre        |
| 10 | Decking          |
| 11 | Sound Barrier    |
| 12 | Garden Fencing   |
| 13 | Security Fencing |
| 14 | Pool Fencing     |
| 15 | Colours          |
|    |                  |