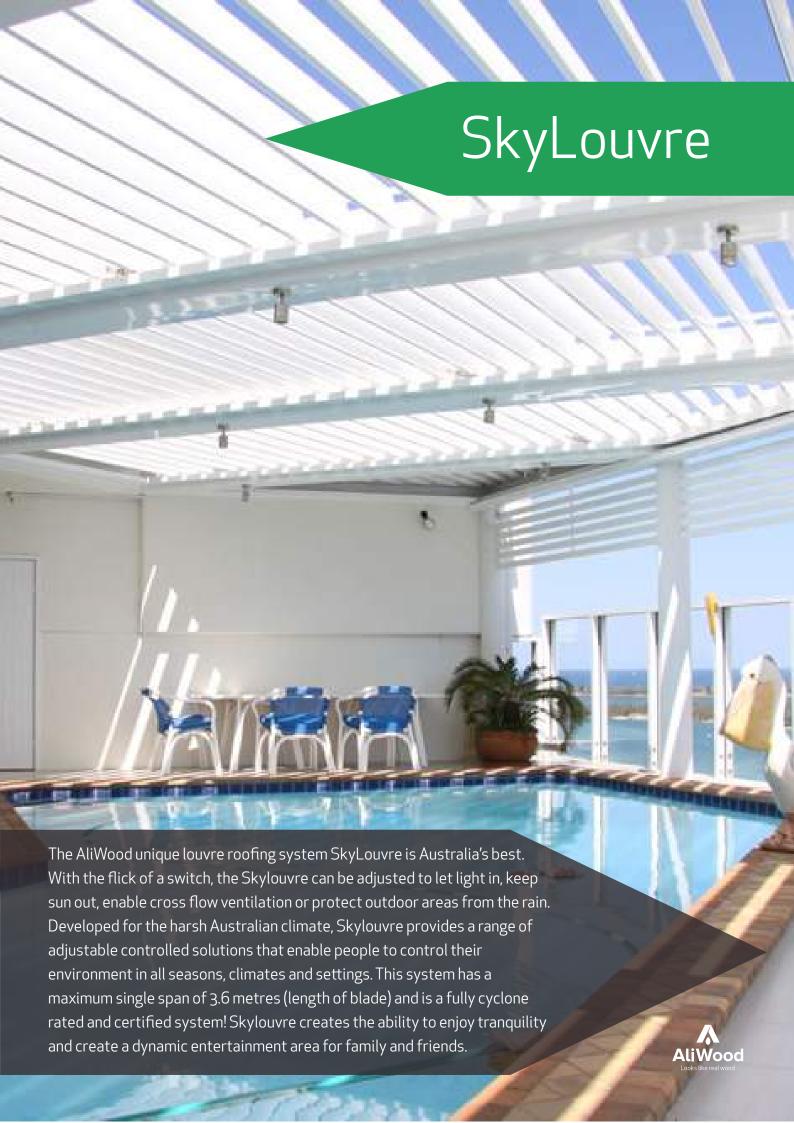

# Contents

| 4  | Slat Fencing     |
|----|------------------|
| 5  | Gates            |
| 6  | Screens          |
| 7  | Facades          |
| 8  | Louvres          |
| 9  | SkyLouvre        |
| 10 | Decking          |
| 11 | Sound Barrier    |
| 12 | Garden Fencing   |
| 13 | Security Fencing |
| 14 | Pool Fencing     |
| 15 | Colours          |
|    |                  |