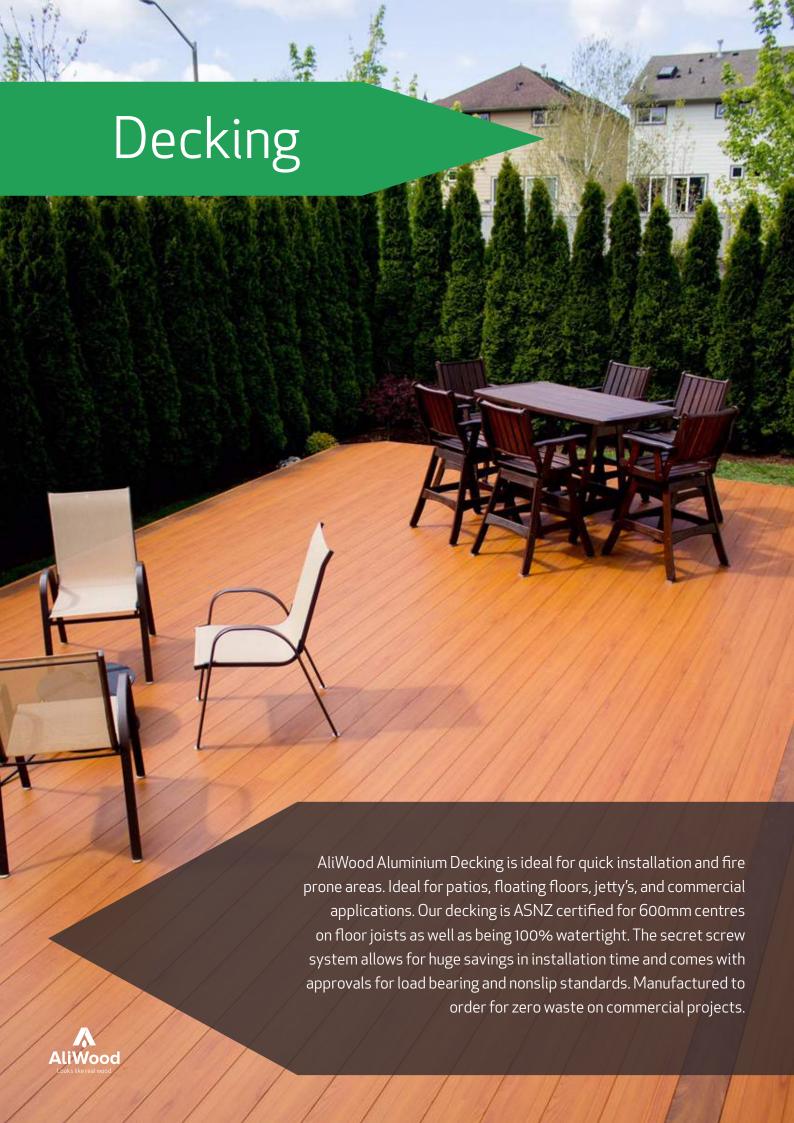

# Contents

| 4  | Slat Fencing     |
|----|------------------|
| 5  | Gates            |
| 6  | Screens          |
| 7  | Facades          |
| 8  | Louvres          |
| 9  | SkyLouvre        |
| 10 | Decking          |
| 11 | Sound Barrier    |
| 12 | Garden Fencing   |
| 13 | Security Fencing |
| 14 | Pool Fencing     |
| 15 | Colours          |
|    |                  |