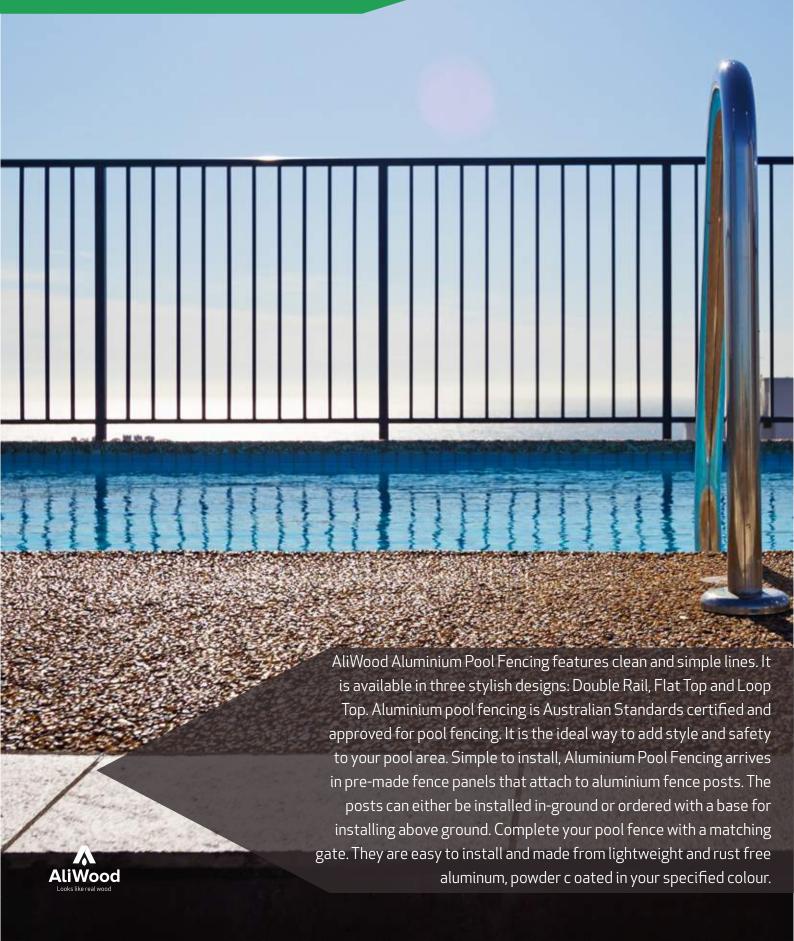

# Contents

| 4  | Slat Fencing     |
|----|------------------|
| 5  | Gates            |
| 6  | Screens          |
| 7  | Facades          |
| 8  | Louvres          |
| 9  | SkyLouvre        |
| 10 | Decking          |
| 11 | Sound Barrier    |
| 12 | Garden Fencing   |
| 13 | Security Fencing |
| 14 | Pool Fencing     |
| 15 | Colours          |
|    |                  |