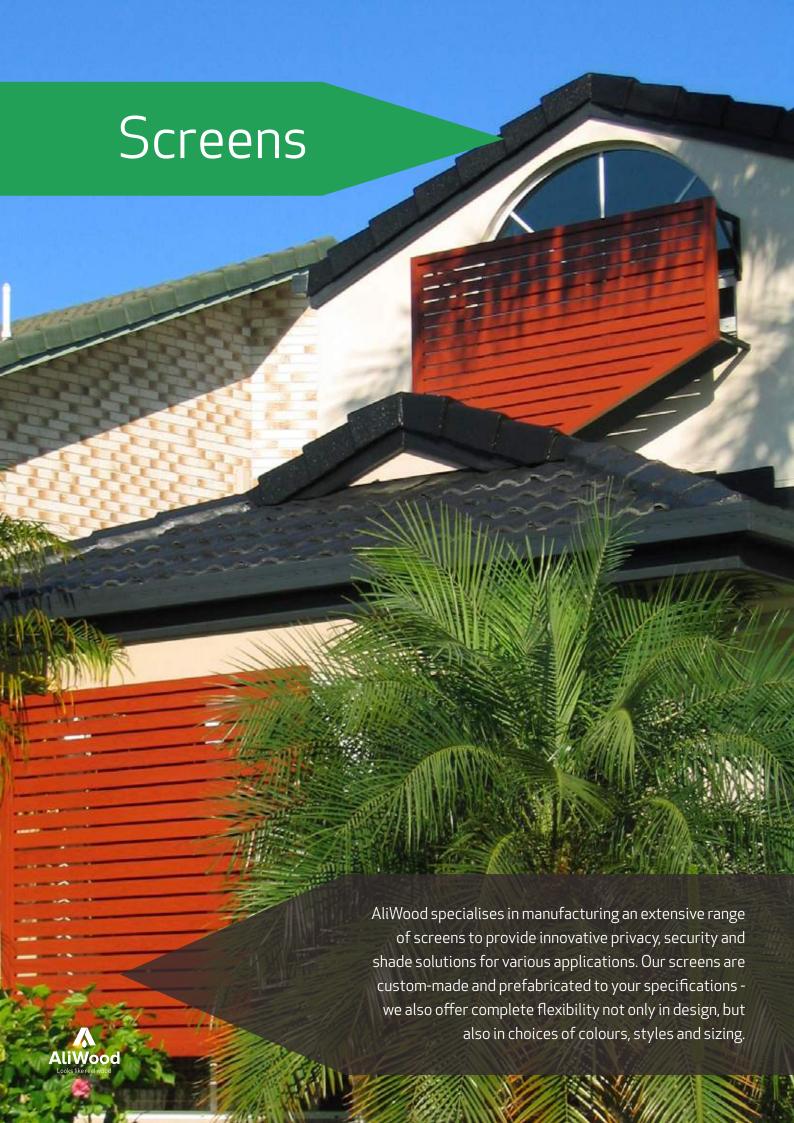

# Contents

| 4  | Slat Fencing     |
|----|------------------|
| 5  | Gates            |
| 6  | Screens          |
| 7  | Facades          |
| 8  | Louvres          |
| 9  | SkyLouvre        |
| 10 | Decking          |
| 11 | Sound Barrier    |
| 12 | Garden Fencing   |
| 13 | Security Fencing |
| 14 | Pool Fencing     |
| 15 | Colours          |
|    |                  |