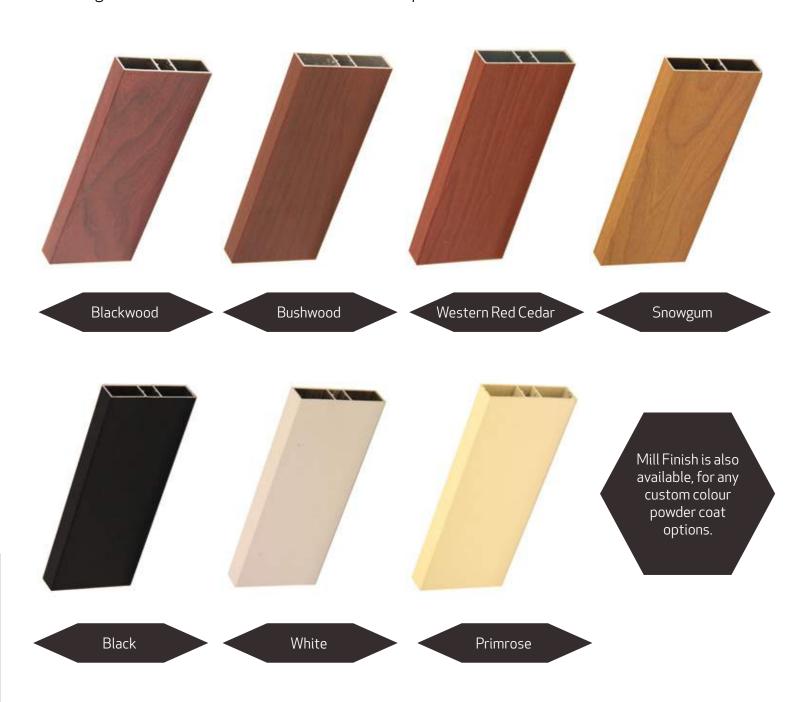

## Colours

AliWood stock several wood look timber finishes, as detailed below. As timber grain varies, so do AliWood timber grains. We do have other colours available on request.