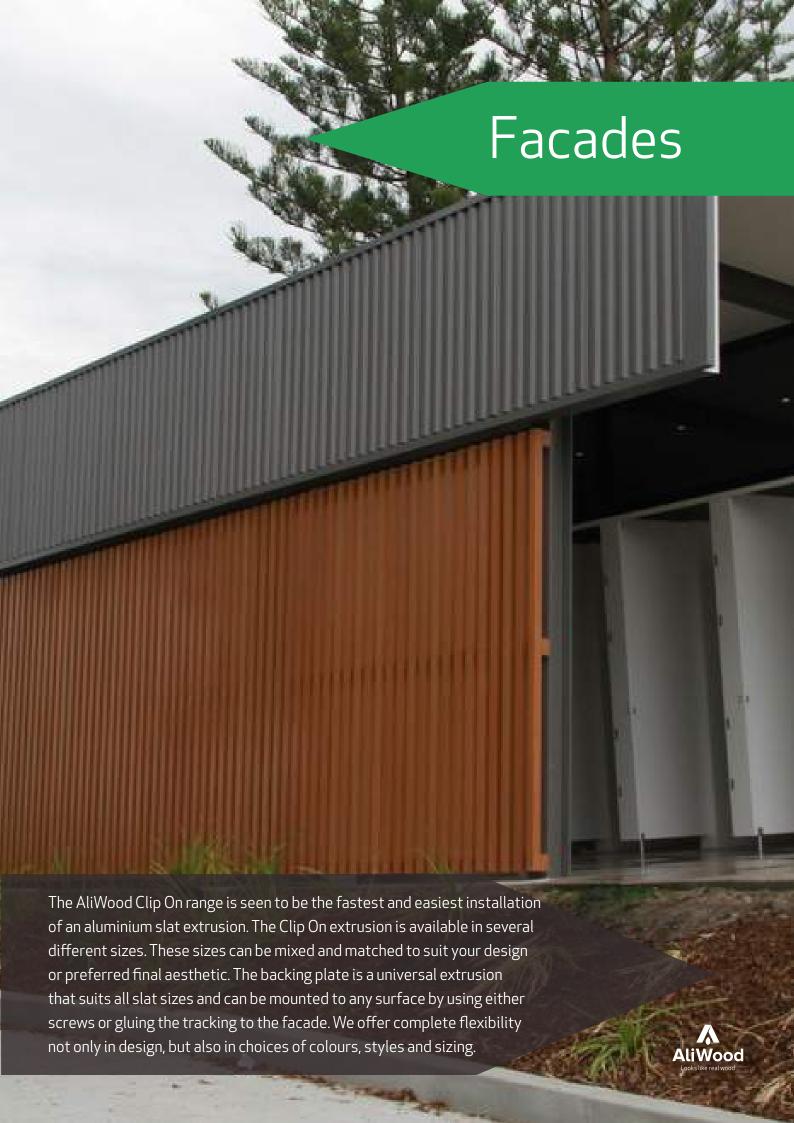

# Contents

| 4  | Slat Fencing     |
|----|------------------|
| 5  | Gates            |
| 6  | Screens          |
| 7  | Facades          |
| 8  | Louvres          |
| 9  | SkyLouvre        |
| 10 | Decking          |
| 11 | Sound Barrier    |
| 12 | Garden Fencing   |
| 13 | Security Fencing |
| 14 | Pool Fencing     |
| 15 | Colours          |
|    |                  |