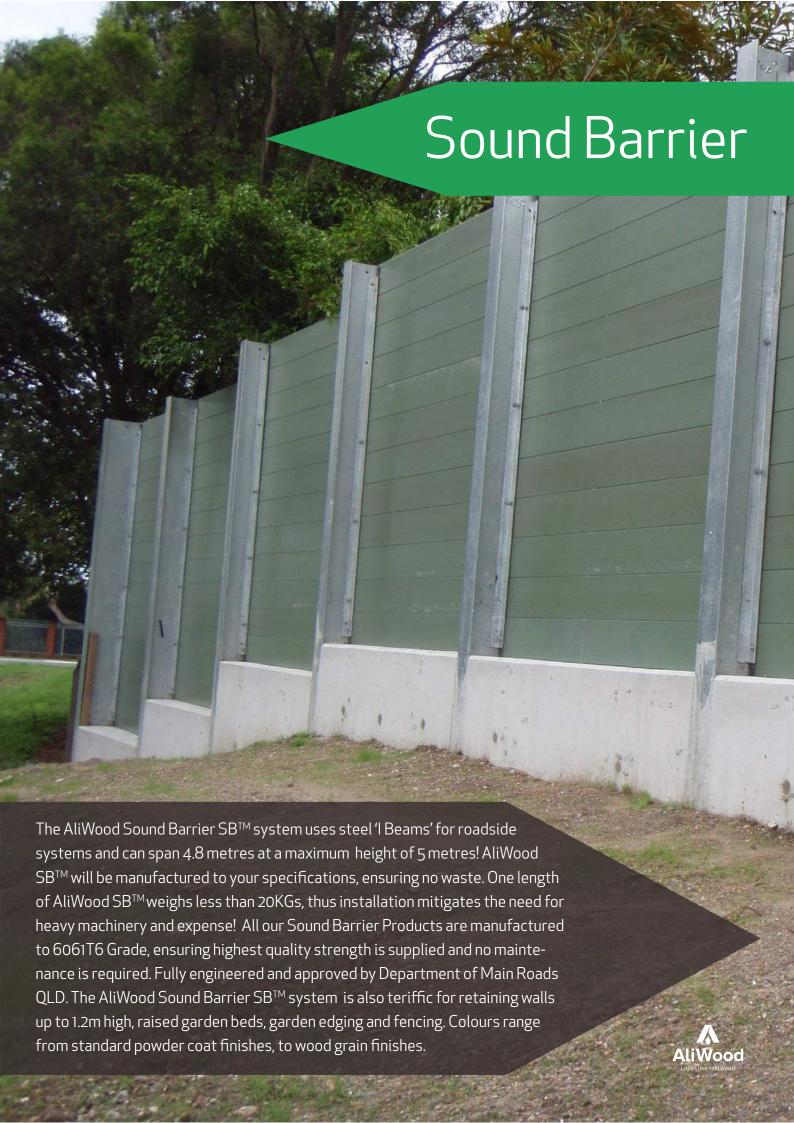

# Contents

| 4  | Slat Fencing     |
|----|------------------|
| 5  | Gates            |
| 6  | Screens          |
| 7  | Facades          |
| 8  | Louvres          |
| 9  | SkyLouvre        |
| 10 | Decking          |
| 11 | Sound Barrier    |
| 12 | Garden Fencing   |
| 13 | Security Fencing |
| 14 | Pool Fencing     |
| 15 | Colours          |
|    |                  |