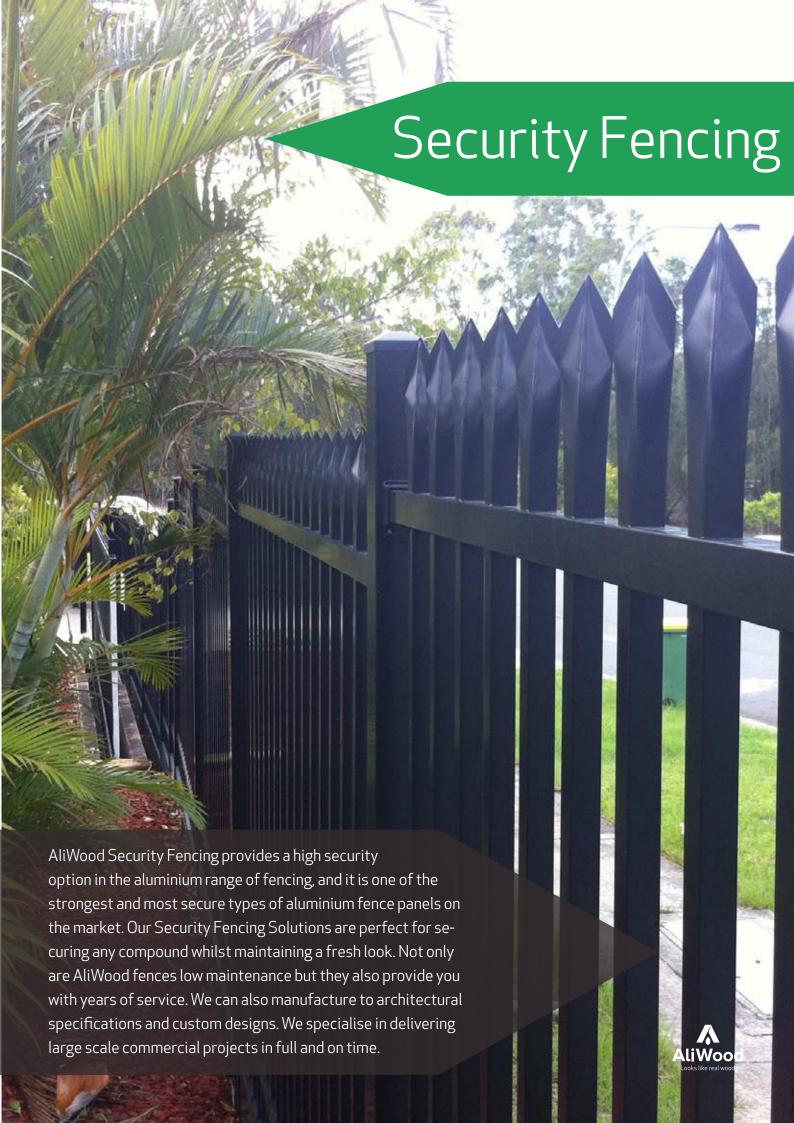

# Contents

| 4  | Slat Fencing     |
|----|------------------|
| 5  | Gates            |
| 6  | Screens          |
| 7  | Facades          |
| 8  | Louvres          |
| 9  | SkyLouvre        |
| 10 | Decking          |
| 11 | Sound Barrier    |
| 12 | Garden Fencing   |
| 13 | Security Fencing |
| 14 | Pool Fencing     |
| 15 | Colours          |
|    |                  |