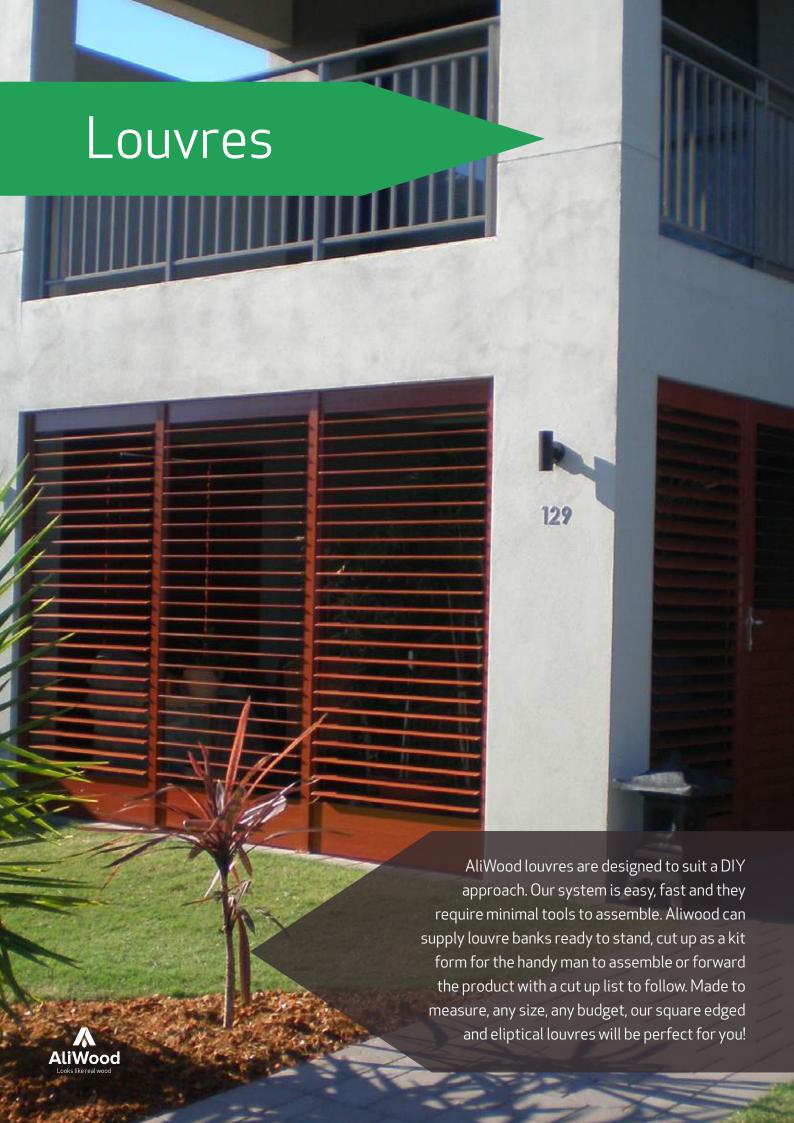

# Contents

| 4  | Slat Fencing     |
|----|------------------|
| 5  | Gates            |
| 6  | Screens          |
| 7  | Facades          |
| 8  | Louvres          |
| 9  | SkyLouvre        |
| 10 | Decking          |
| 11 | Sound Barrier    |
| 12 | Garden Fencing   |
| 13 | Security Fencing |
| 14 | Pool Fencing     |
| 15 | Colours          |
|    |                  |