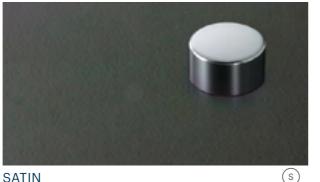

#### INNOVATIVE FINISHES

Arborite features five surface finishes Supermatt, Eurograin, Gloss, Satin & Texture.

#### FINISHES:

Decors are stocked in selected finishes that emphasie their design. (5) Satin (7) Texture (2) Gloss (2) Eurograin (3) Supermatt For finish descriptions, see page 16.

> Colours in this brochure are representations only and may vary slightly from the original. A true and reliable colour match is only possible with a sample, available free from Arborite.com.au

#### FINISHES:

Decors are stocked in selected finishes that emphasie their design. (S) Satin (X) Texture (C) Gloss (E) Eurograin (SM) Supermatt For finish descriptions, see page 16.

Colours in this brochure are representations only and may vary slightly from the original. A true and reliable colour match is only possible with a sample, available free from Arborite.com.au

#### GLOSS

A highly polished luxurious effect with excellent reflective properties, which adds a unique touch of sophistication to dark woods and accentuates the depth of plain colours.

SATIN A smooth textured finish with sheen.