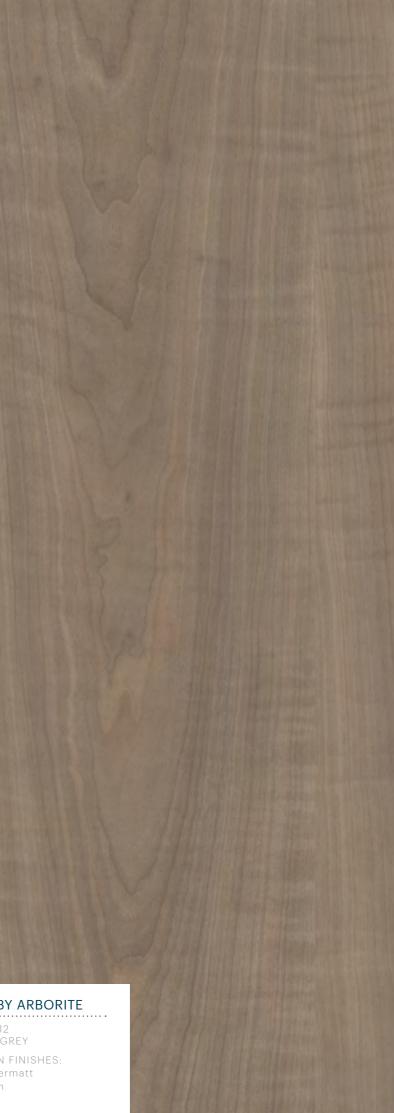

#### NEW DECOR BY ARBORITE

N056 LITE HAZELNUT AVAILABLE IN FINISHES: Supermatt

N057 DARK HAZELNUT AVAILABLE IN FINISHES: M Supermatt S Satin