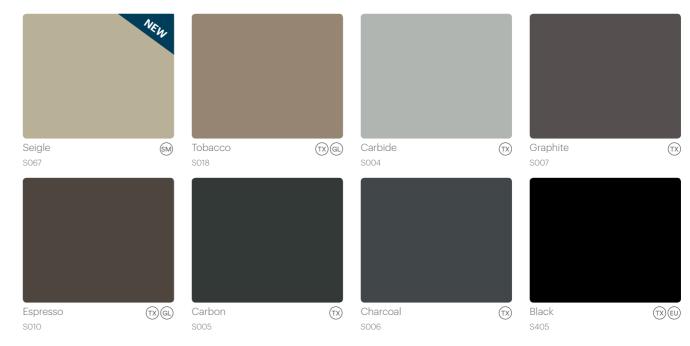

# Panel Decors

#### SOLID COLOURS & PATTERNS

Featuring classic and timeless colours, adaptable neutrals and greys, our solids collection incorporates simple basics with stand-out colours. This collection provides a versatile base to choose from, whether pairing with existing colours, patterns or woods, or designing a unique colour story for any project.

#### PRODUCT SPECIFICATIONS:

Sheet Size: 2400x1200mm Sheet Thickness: 16mm (18mm Supermatt) Substrate: MR MDF E0 or E1 Alternative sizes & substrates available made to order, see page 17.

#### FINISHES:

Decors are stocked in selected finishes that emphasie their design. (5) Satin (7) Texture (2) Gloss (2) Eurograin (3) Supermatt For finish descriptions, see page 16.

> Colours in this brochure are representations only and may vary slightly from the original. A true and reliable colour match is only possible with a sample, available free from Arborite.com.au