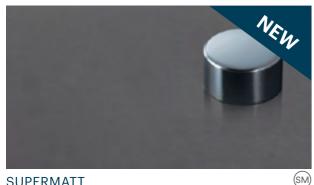

#### SUPERMATT

A low sheen, matt finish with a super smooth feel. This finish on trend enhance both solid colours & timber grains and bring another sensory dimension to your design.