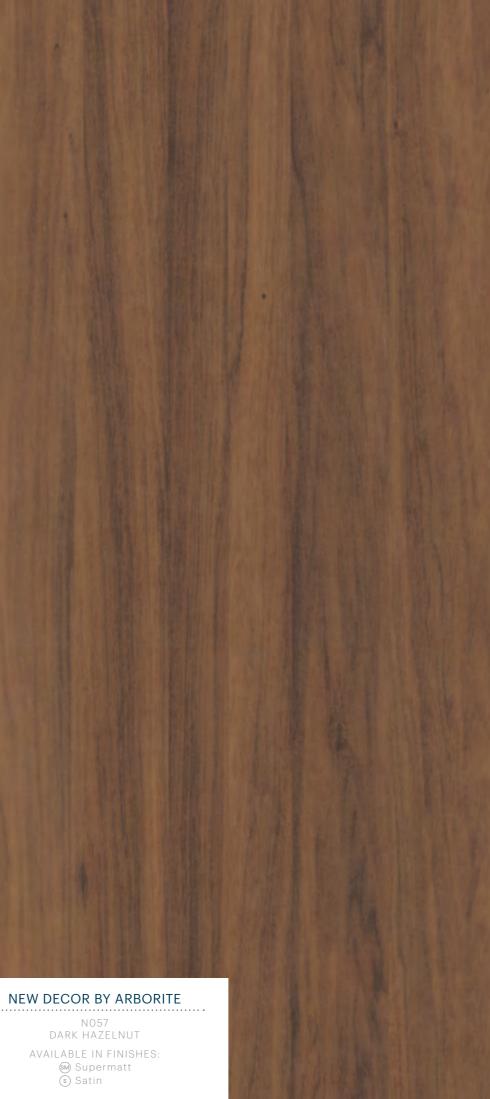

#### NEW DECOR BY ARBORITE

N056 LITE HAZELNUT AVAILABLE IN FINISHES: Supermatt

N057 DARK HAZELNUT AVAILABLE IN FINISHES: M Supermatt S Satin