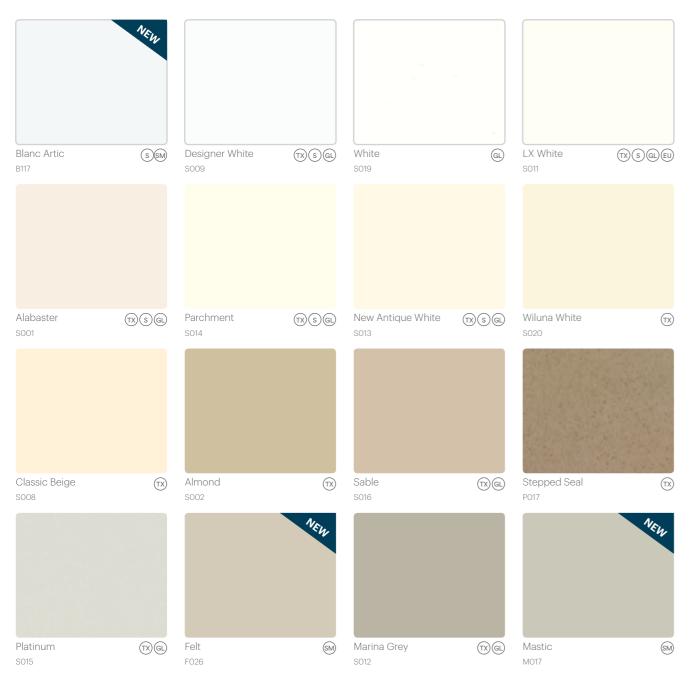

# Panel Decors

#### SOLID COLOURS & PATTERNS

Featuring classic and timeless colours, adaptable neutrals and greys, our solids collection incorporates simple basics with stand-out colours. This collection provides a versatile base to choose from, whether pairing with existing colours, patterns or woods, or designing a unique colour story for any project.

#### PRODUCT SPECIFICATIONS:

Sheet Size: 2400x1200mm Sheet Thickness: 16mm (18mm Supermatt) Substrate: MR MDF E0 or E1 Alternative sizes & substrates available made to order, see page 17.

#### FINISHES:

Decors are stocked in selected finishes that emphasie their design. (5) Satin (7) Texture (2) Gloss (2) Eurograin (3) Supermatt For finish descriptions, see page 16.

> Colours in this brochure are representations only and may vary slightly from the original. A true and reliable colour match is only possible with a sample, available free from Arborite.com.au