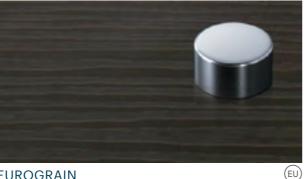

#### EUROGRAIN

A deep embossed finish. This finish particularly enhances timber grain decors by emphasising their natural graining.