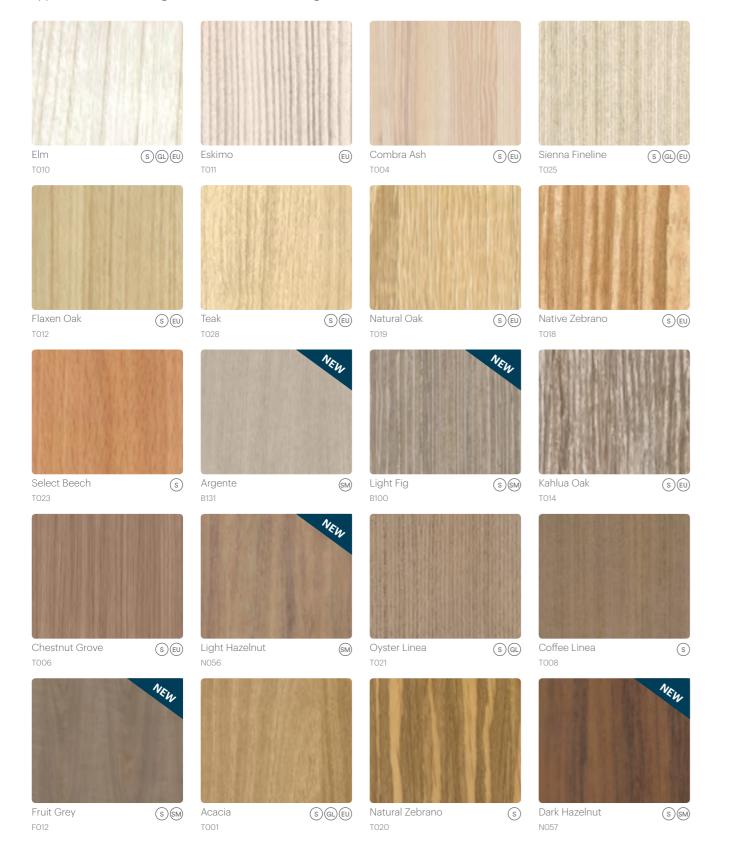

# Panel Decors

#### TIMBER GRAINS

With a combination of realistic and wood-inspired designs these curated, organic patterns provide the opportunity to use rare and endangered wood sustainably, or to choose from classic, traditional wood patterns for use in a wide variety of applications. Our wood grains are available in a Eurograin finish to enhance their realism.

#### **PRODUCT SPECIFICATIONS:**

Sheet Size: 2400x1200mm Sheet Thickness: 16mm (18mm Supermatt) Substrate: MR MDF EO or E1 Alternative sizes & substrates available made to order, see page 17.

Vennes Ash SEU

#### FINISHES:

Decors are stocked in selected finishes that emphasie their design. (S) Satin (X) Texture (C) Gloss (E) Eurograin (SM) Supermatt For finish descriptions, see page 16.

Colours in this brochure are representations only and may vary slightly from the original. A true and reliable colour match is only possible with a sample, available free from Arborite.com.au