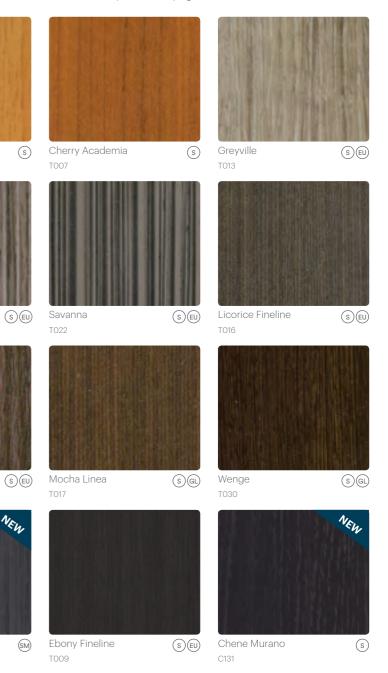

# Panel Decors

#### SOLID COLOURS & PATTERNS

Featuring classic and timeless colours, adaptable neutrals and greys, our solids collection incorporates simple basics with stand-out colours. This collection provides a versatile base to choose from, whether pairing with existing colours, patterns or woods, or designing a unique colour story for any project.

#### TIMBER GRAINS

With a combination of realistic and wood-inspired designs these curated, organic patterns provide the opportunity to use rare and endangered wood sustainably, or to choose from classic, traditional wood patterns for use in a wide variety of applications. Our wood grains are available in a Eurograin finish to enhance their realism.

T029

T026

Char Oak

T005

T003

Sombra Grove

T015

T024

B101

M001

SEU

S

Blackened Linewood SEU