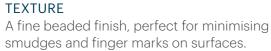

# Panel Finishes

Arborite features five different surface finishes across a wide range of decors - Gloss, Texture, Satin, European inspired, Eurograin & super smooth, Supermatt. These finishes will add another dimension to your surface and create endless design possibilities, along with high-performance.