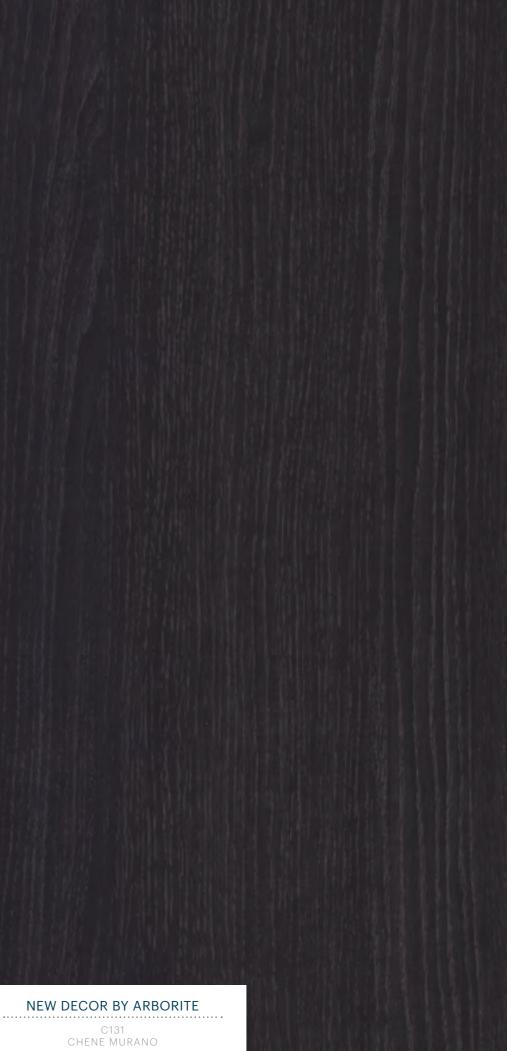

new Timber Grains will look in your home with these life-size examples of the grain's offerings on the following pages.

View the complete range of Timber Grain Decors on Page 14.

#### NEW PANEL FINISH

## Supermatt

Introducing the latest innovative finish from Arborite: Supermatt.

Inspired by the latest trends in Australian decorative surfaces, Supermatt is a low sheen, matt finish with a super smooth feel. This is a texture that will enhance both solid colours & timber grains and bring another dimension to your design.



Mastic

M017

Light Fig

B100

Dark Hazelnut

N057





#### NEW DECOR BY ARBORITE

B100 LIGHT FIG 

B101 DARK FIG AVAILABLE IN FINISHES: Supermatt



#### NEW DECOR BY ARBORITE

B131 ARGENTE AVAILABLE IN FINISHES: Supermatt Satin

AVAILABLE IN FINISHES: (5) Satin



#### NEW DECOR BY ARBORITE

N056 LITE HAZELNUT AVAILABLE IN FINISHES: Supermatt

N057 DARK HAZELNUT AVAILABLE IN FINISHES: M Supermatt S Satin



# Panel Decors

#### SOLID COLOURS & PATTERNS

Featuring classic and timeless colours, adaptable neutrals and greys, our solids collection incorporates simple basics with stand-out colours. This collection provides a versatile base to choose from, whether pairing with existing colours, patterns or woods, or designing a unique colour story for any project.



#### PRODUCT SPECIFICATIONS:

Sheet Size: 2400x1200mm Sheet Thickness: 16mm (18mm Supermatt) Substrate: MR MDF E0 or E1 Alternative sizes & substrates available made to order, see page 17.



#### FINISHES:

Decors are stocked in selected finishes that emphasie their design. (5) Satin (7) T