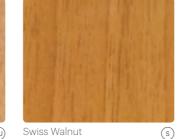

#### TIMBER GRAINS

With a combination of realistic and wood-inspired designs these curated, organic patterns provide the opportunity to use rare and endangered wood sustainably, or to choose from classic, traditional wood patterns for use in a wide variety of applications. Our wood grains are available in a Eurograin finish to enhance their realism.

#### **PRODUCT SPECIFICATIONS:**

Sheet Size: 2400x1200mm Sheet Thickness: 16mm (18mm Supermatt) Substrate: MR MDF EO or E1 Alternative sizes & substrates available made to order, see page 17.

Vennes Ash SEU