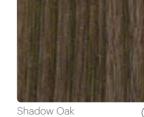

#### TIMBER GRAINS

With a combination of realistic and wood-inspired designs these curated, organic patterns provide the opportunity to use rare and endangered wood sustainably, or to choose from classic, traditional wood patterns for use in a wide variety of applications. Our wood grains are available in a Eurograin finish to enhance their realism.

#### **PRODUCT SPECIFICATIONS:**

Sheet Size: 2400x1200mm Sheet Thickness: 16mm (18mm Supermatt) Substrate: MR MDF EO or E1 Alternative sizes & substrates available made to order, see page 17.

Vennes Ash SEU