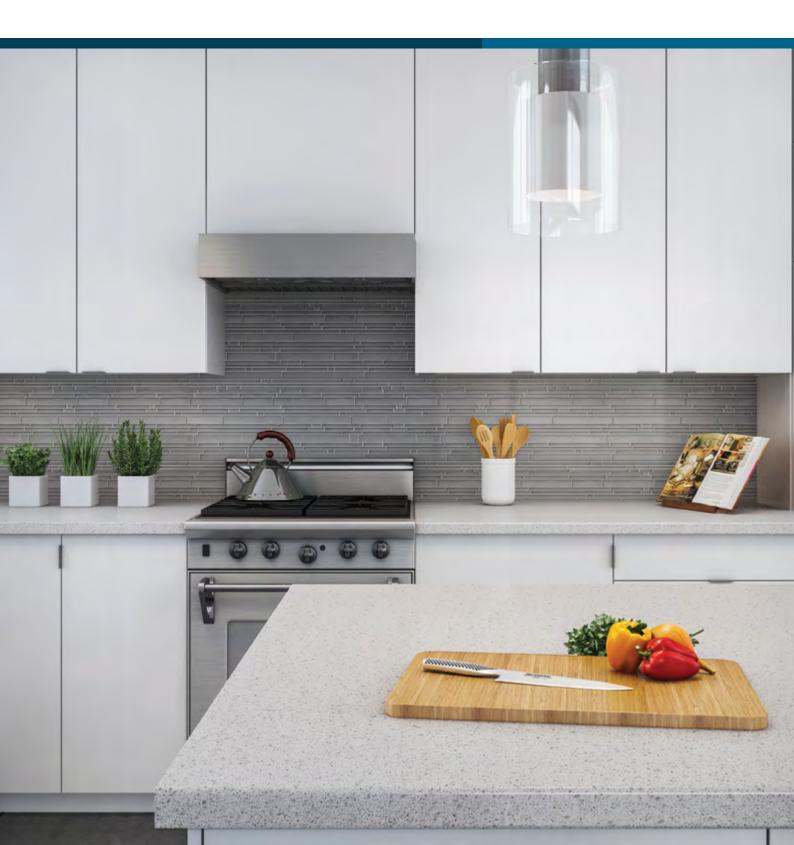

# Why Vinyl

Whether you prefer sleek and modern or sculpted and traditional, Vinyl Doors can bring a unique look to your space.

Available in a wide range of decors & finishes, as well as profile door styles.

### APPLICATIONS

Suitable for vertical use. An ideal material for doors, cabinetry & joinery in Kitchens, Wardrobes Bathrooms and elsewhere around your home.

### SEAMLESS EDGE

Decorative vinyl is wrapped around the edge to create a sleek, seamless edge.