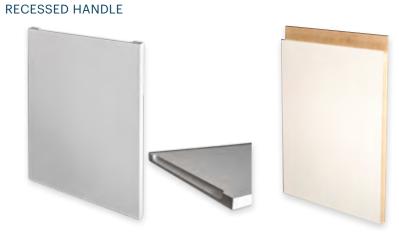

### **EDGE PROFILES**

All styles except Abbotsford are available in vinyl wrapped with a 1.5mm, 3mm or 5mm pencil edge, bevelled edge or step pencil round edge. All styles are available in Double Sided Raw MDF with a square or 2mm edge.