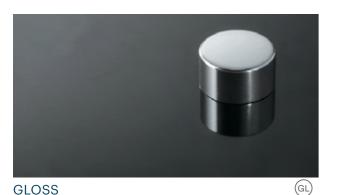

A highly polished luxurious effect with excellent reflective properties, which adds a unique touch of sophistication to dark woods and accentuates the depth of plain colours.

A smooth textured finish with sheen.