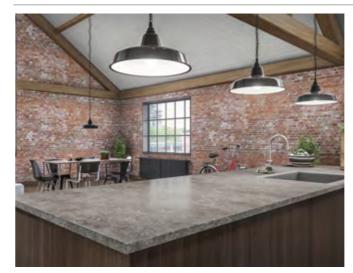

# Laminate

Kitchen & Laundry Benchtops

With a large variety of on-trend colours and patterns, laminate not only offers design flexibility, it has a lower price point and lower environmental footprint than many of the woods & stones it can replace. It is durable, heat and stain resistant, easy to clean and naturally resists mould and bacteria.

Eco-friendly, budget friendly and low maintenance, laminate has a materiality like no other.