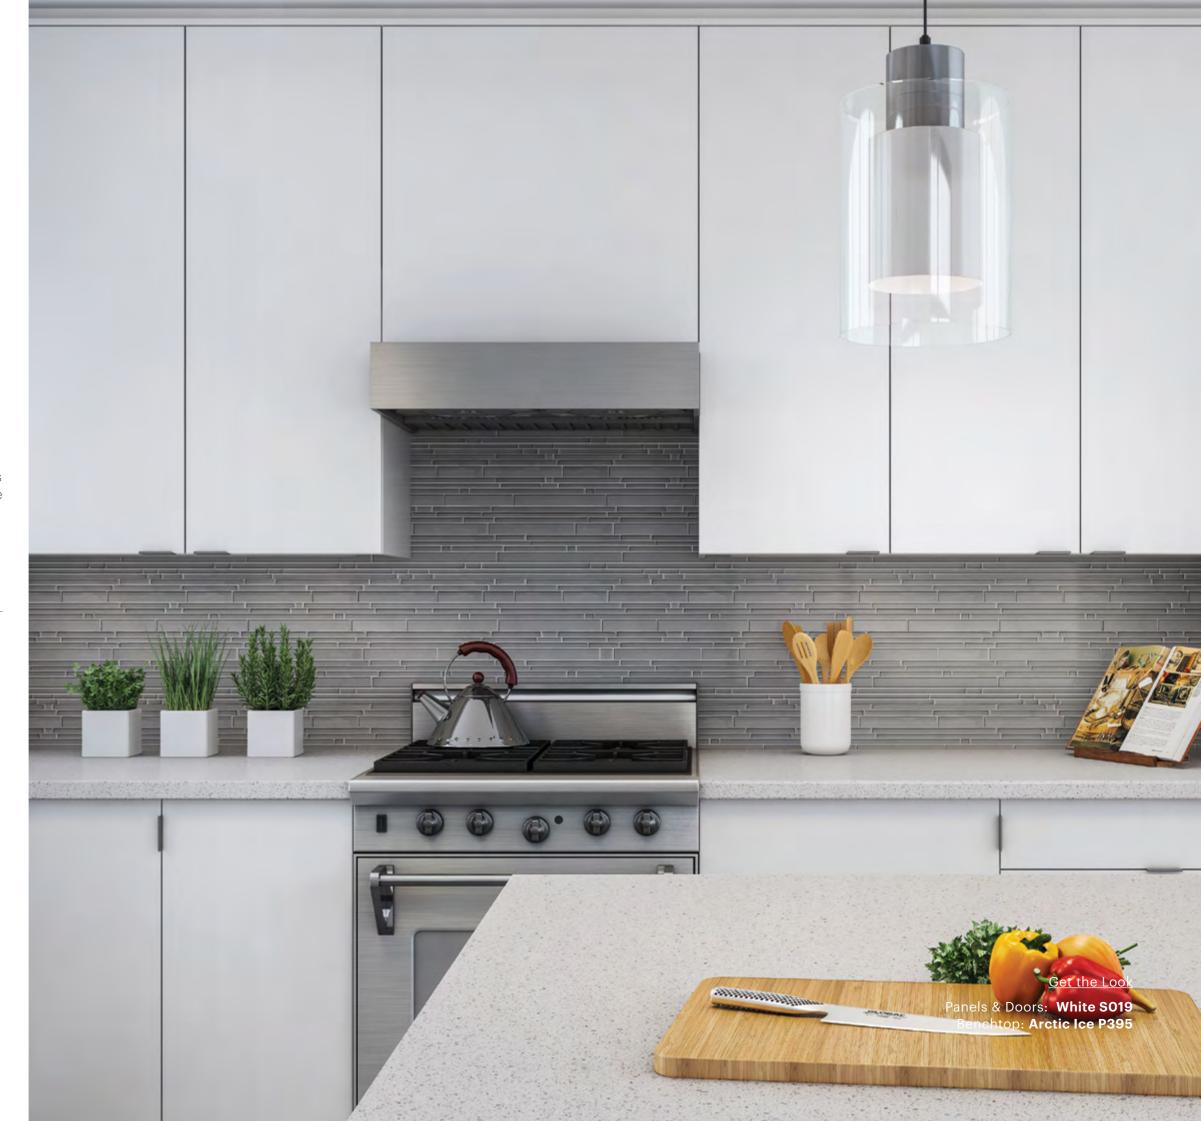

# Why Vinyl

Whether you prefer sleek and modern or sculpted and traditional, Vinyl Doors can bring a unique look to your space.

Available in a wide range of decors & finishes, as well as profile door styles.

### APPLICATIONS

Suitable for vertical use. An ideal material for doors, cabinetry & joinery in Kitchens, Wardrobes Bathrooms and elsewhere around your home.

### SEAMLESS EDGE

Decorative vinyl is wrapped around the edge to create a sleek, seamless edge.