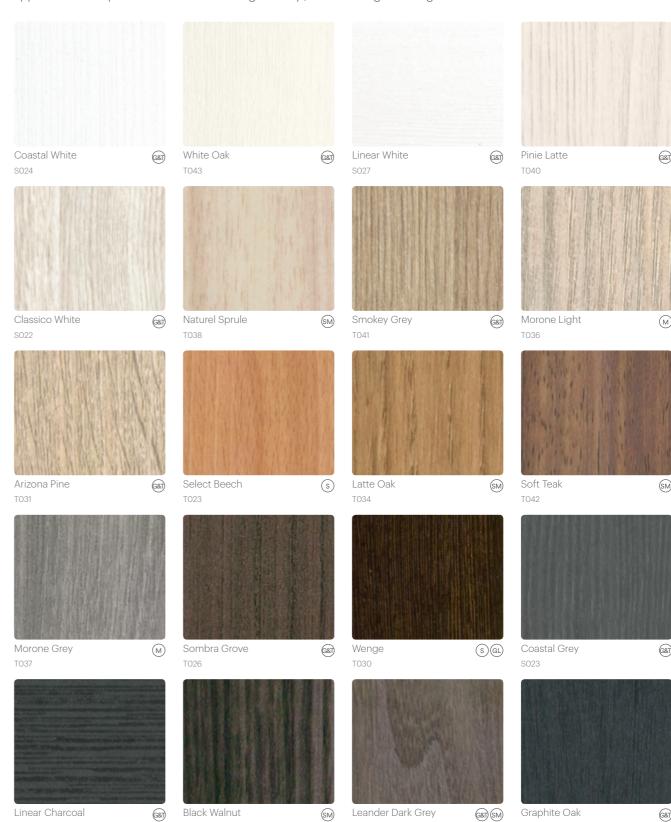

### **TIMBER GRAINS**

S026

With a combination of realistic and wood-inspired designs these curated, organic patterns provide the opportunity to use rare and endangered wood sustainably, or to choose from classic, traditional wood patterns for use in a wide variety of applications. Coupled with the seamless edge of vinyl, these woodgrain designs emulate natural timber doors.