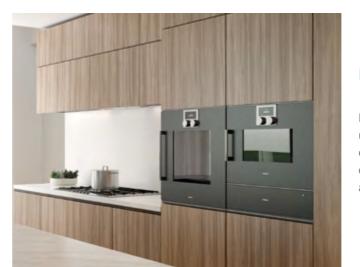

# Why Vinyl

Whether you prefer sleek and modern or sculpted and traditional, Vinyl Doors can bring a unique look to your space.

Available in a wide range of decors & finishes, as well as profile door styles.

### APPLICATIONS

Suitable for vertical use. An ideal material for doors, cabinetry & joinery in Kitchens, Wardrobes Bathrooms and elsewhere around your home.

### GREATER DOOR STYLE OPTIONS

More door styles possible than other types of door materials such as Melamine.

### SEAMLESS EDGE

Decorative vinyl is wrapped around the edge to create a sleek, seamless edge.