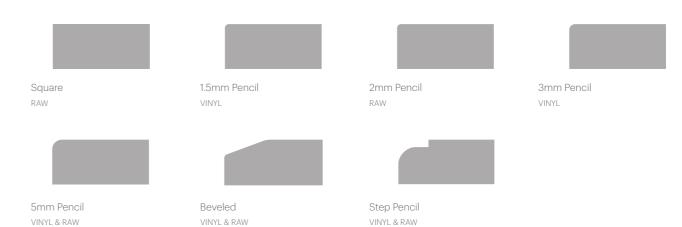

### **EDGE PROFILES**

All styles except Abbotsford are available in vinyl wrapped with a 1.5mm, 3mm or 5mm pencil edge, bevelled edge or step pencil round edge. All styles are available in Double Sided Raw MDF with a square or 2mm edge.