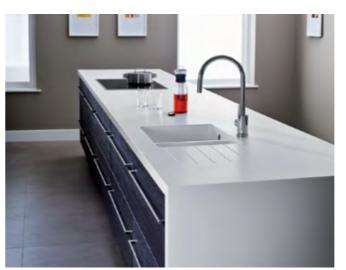

# Solid Surface

Kitchen Benchtops & Bathroom Vanities

Ideal for any interior space where you need a surface that looks good, performs well and provides options that no other surfacing material can.

A high-performance, UV stable material, repairable and the ultimate in hygiene with its seamless joins.