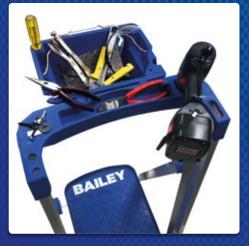

## **P150 PLATFORM STEPLADDERS**

An unbelievably strong and lightweight platform stepladder that offers exceptional 'Value For Money'

- ➤ Load rating 150kg Industrial, suitable for use on industrial work sites
- > Clever handrail design with magnets to secure tools and fasteners
- > Aluminium design Strong, Stable and Safe
- ➤ Sizes 3,4,5,6 (most popular sizes)
- ➤ Large stable platform size 490 x 400mm
- ➤ Anti-slip boots increase stability
- Durable solid nylon block on stile to platform connection
- > Overlocking internal pivot arms under the platform increase stability and resistance to 'ladder walk'
- ➤ Castors available as an accessory (FS13584)
- ▶ DropLok buckets available as accessory (FS23207)