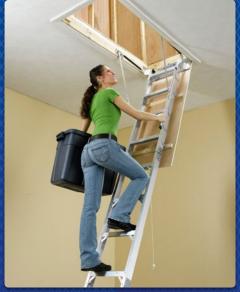

## **ATTIC LADDER ALUMINIUM**

Lightweight, aluminium construction is easy to open, close and install

- Durable Will not splinter, decay or rust
- > Two (2) sizes available
  - FS13560 Standard ceiling height 2.34-3.12m / 170kg Domestic
  - FS13561 High ceiling heights 3.18-3.66m / 150kg Domestic
- ➤ Gas struts for easy and quiet access
- > Handrail fitted for added comfort and stability
- > Heavy duty hinges for extra strength and rigidity
- > Hinged door braces help prevent warping
- > Additional toe clearance for comfortable climbing