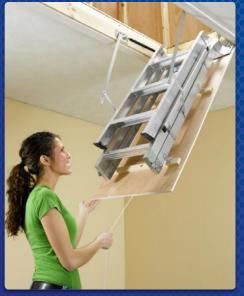

## **ATTIC LADDER ALUMINIUM**

Lightweight, aluminium construction is easy to open, close and install

- Durable Will not splinter, decay or rust
- > Two (2) sizes available
  - FS13560 Standard ceiling height 2.34-3.12m / 170kg Domestic
  - FS13561 High ceiling heights 3.18-3.66m / 150kg Domestic
- ➤ Gas struts for easy and quiet access
- > Handrail fitted for added comfort and stability
- > Heavy duty hinges for extra strength and rigidity
- > Hinged door braces help prevent warping
- > Additional toe clearance for comfortable climbing