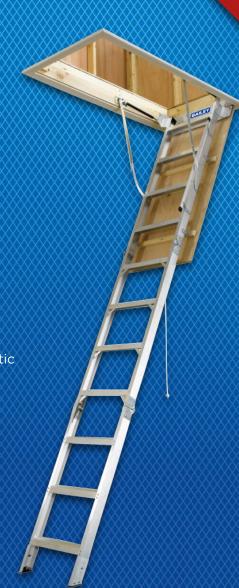

## **ATTIC LADDER ALUMINIUM**

Lightweight, aluminium construction is easy to open, close and install

- Durable Will not splinter, decay or rust
- > Two (2) sizes available
  - FS13560 Standard ceiling height 2.34-3.12m / 170kg Domestic
  - FS13561 High ceiling heights 3.18-3.66m / 150kg Domestic
- ➤ Gas struts for easy and quiet access
- > Handrail fitted for added comfort and stability
- > Heavy duty hinges for extra strength and rigidity
- > Hinged door braces help prevent warping
- > Additional toe clearance for comfortable climbing