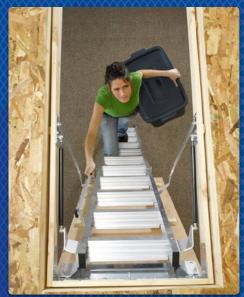

## **ATTIC LADDER ALUMINIUM**

Lightweight, aluminium construction is easy to open, close and install

- Durable Will not splinter, decay or rust
- > Two (2) sizes available
  - FS13560 Standard ceiling height 2.34-3.12m / 170kg Domestic
  - FS13561 High ceiling heights 3.18-3.66m / 150kg Domestic
- ➤ Gas struts for easy and quiet access
- > Handrail fitted for added comfort and stability
- > Heavy duty hinges for extra strength and rigidity
- > Hinged door braces help prevent warping
- > Additional toe clearance for comfortable climbing