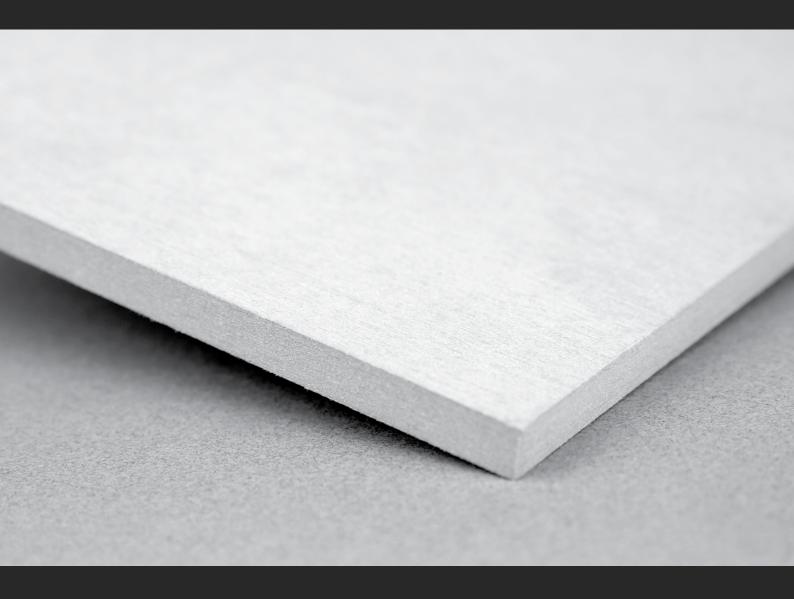

## CEMINTEL

CEMENT INTELLIGENCE

COMPRESSED SHEET

cemintel.com.au

CSR

The strongest of them all, **Cemintel Compressed Sheet is** tried and tested for long term strength.

Designed for use in tough conditions, including partitions and noise barriers, these panels have good acoustic properties and maximum impact resistance for a fibre cement product. The comprehensive range consists of multiple thicknesses, widths and lengths.

## **Compressed Sheet**