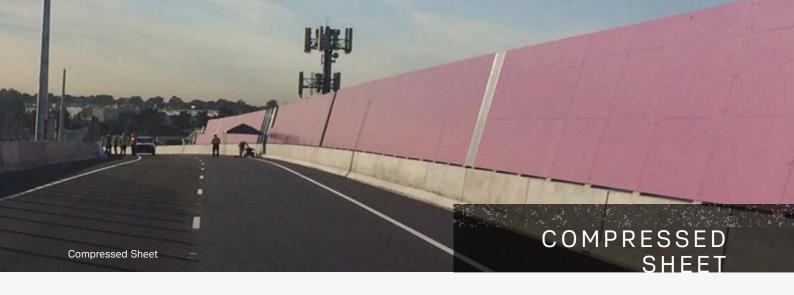

## CEMINTEL

CEMENT INTELLIGENCE

COMPRESSED SHEET

cemintel.com.au

CSR

The strongest of them all, **Cemintel Compressed Sheet is** tried and tested for long term strength.

Designed for use in tough conditions, including partitions and noise barriers, these panels have good acoustic properties and maximum impact resistance for a fibre cement product. The comprehensive range consists of multiple thicknesses, widths and lengths.

## **Compressed Sheet**