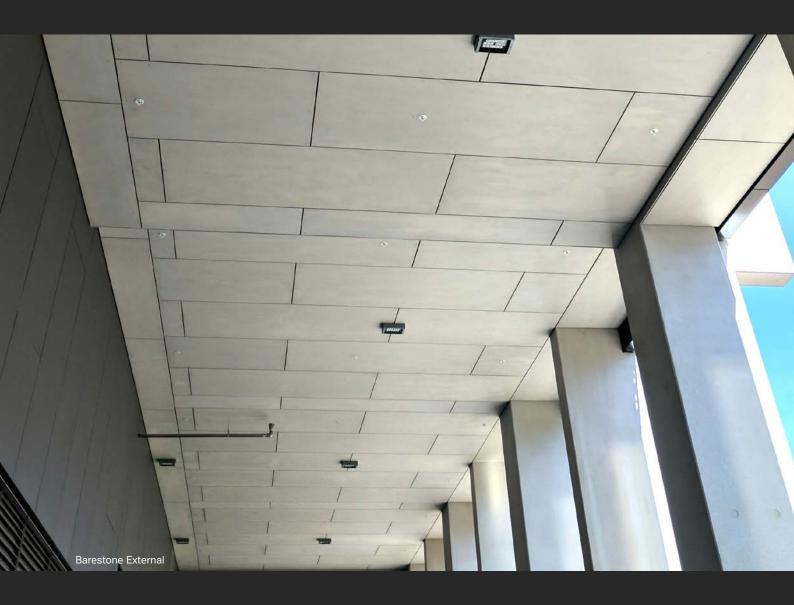

## Barestone<sup>™</sup> External

Cemintel Barestone<sup>™</sup> prefinished panels provide a raw, contemporary finish for ceiling applications.