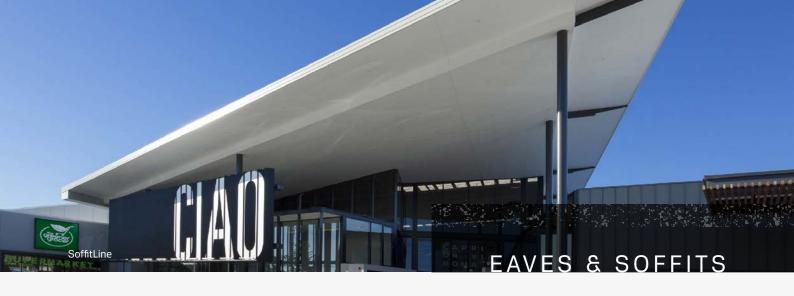

# EAVES & SOFFITS

Barestone External – Ceminseal Wallboard – Eaves Lining Sheets Edge Cladding – Soffitline – Surround

cemintel.com.au

## SoffitLine®

Cemintel Soffitline® is a durable product that can be used for external soffit and ceiling applications where a flush joint appearance

is required. The panels incorporate Cemintel's unique CeminSeal® water block technology, repelling water and increasing paint adhesion.