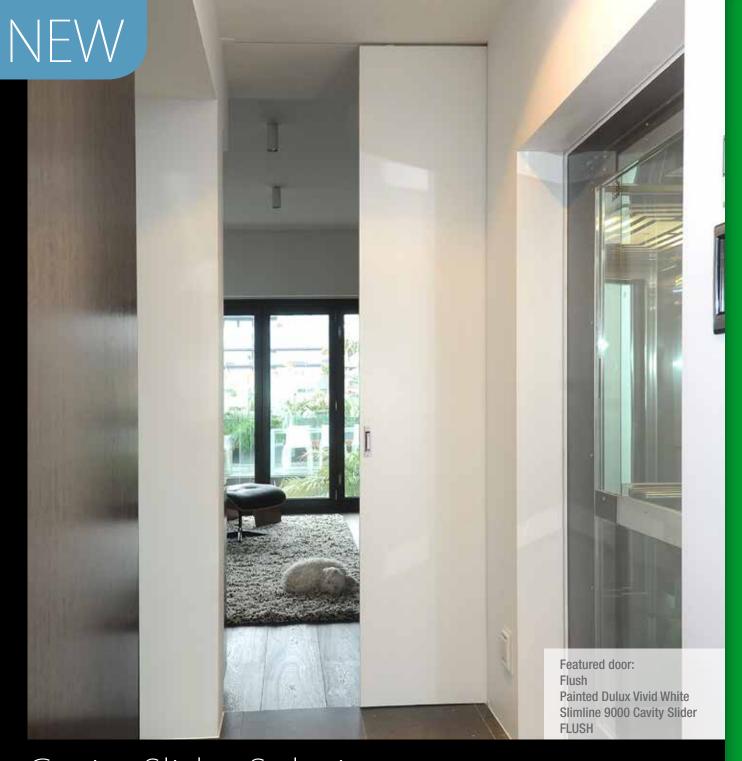

## Cavity Slider Solutions

Corinthian's Slimline range is the ultimate space saver allowing you to utilise the floor and wall area that traditional doors cover. Incorporating leading edge technology in the track and roller system, now you don't have to compromise design aesthetics. Corinthian offers a range of cavity door solutions for standard sized doors (Slimline 3000), floor to ceiling height doors (Slimline 9000), heavy timber and custom doors (Slimline 6000).

## **Features**

- Can accommodate doors up to 125kg in weight.
- Can accommodate doors in standard heights of 2040mm and 2340mm as well as custom door heights and a wide range of widths.
- Easy removal of doors for painting or staining.
- Available in single or double openings.
- The roller mechanism is smooth and rattle free when in use and operates on a jump-proof twin roller track.