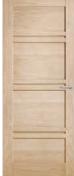

AM0D1 AMOD1GC AMOD1GT

AMOD10 AMOD10GC AMOD10GT

AMOD18 AMOD18GC AMOD18GT

# Moda White Oak door styles available in solid infill, clear glass and translucent glass.

AMOD2 Amod2gc AMOD2GT

AMOD11 AMOD11GC AMOD11GT

AMOD19 AMOD19GC AMOD19GT

AMOD3GC AM0D3GT

AMOD12GC AMOD12GT

AMOD12

AMOD20 AMOD20GC AMOD20GT