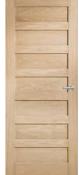

# Moda White Oak door styles available in solid infill, clear glass and translucent glass.

AMOD2 Amod2gc AMOD2GT

AMOD11 AMOD11GC AMOD11GT

AMOD19 AMOD19GC AMOD19GT

AMOD3GC AM0D3GT

AMOD12GC AMOD12GT

AMOD12

AMOD20 AMOD20GC AMOD20GT