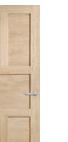

AM0D1 AMOD1GC AMOD1GT

AMOD10 AMOD10GC AMOD10GT

AMOD18 AMOD18GC AMOD18GT

# Moda White Oak door styles available in solid infill, clear glass and translucent glass.

AMOD2 Amod2gc AMOD2GT

AMOD11 AMOD11GC AMOD11GT

AMOD19 AMOD19GC AMOD19GT

AMOD3GC AM0D3GT

AMOD12GC AMOD12GT

AMOD12

AMOD20 AMOD20GC AMOD20GT