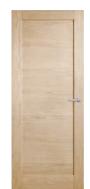

AM0D1 AMOD1GC AMOD1GT

AMOD10 AMOD10GC AMOD10GT

AMOD18 AMOD18GC AMOD18GT

# Moda White Oak door styles available in solid infill, clear glass and translucent glass.

AMOD2 Amod2gc AMOD2GT

AMOD11 AMOD11GC AMOD11GT

AMOD19 AMOD19GC AMOD19GT

AMOD3GC AM0D3GT

AMOD12GC AMOD12GT

AMOD12

AMOD20 AMOD20GC AMOD20GT