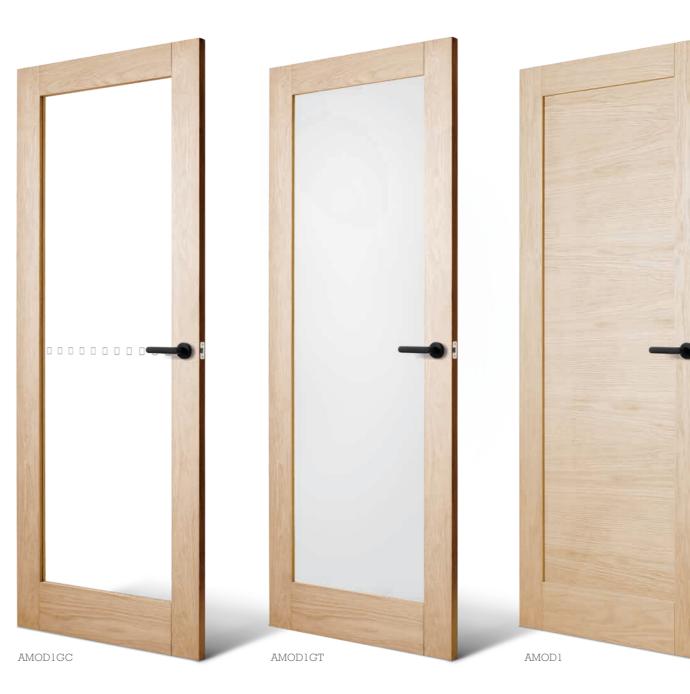

AM0D1 AMOD1GC AMOD1GT

AMOD10 AMOD10GC AMOD10GT

AMOD18 AMOD18GC AMOD18GT

# Moda White Oak door styles available in solid infill, clear glass and translucent glass.

AMOD2 Amod2gc AMOD2GT

AMOD11 AMOD11GC AMOD11GT

AMOD19 AMOD19GC AMOD19GT

AMOD3GC AM0D3GT

AMOD12GC AMOD12GT

AMOD12

AMOD20 AMOD20GC AMOD20GT