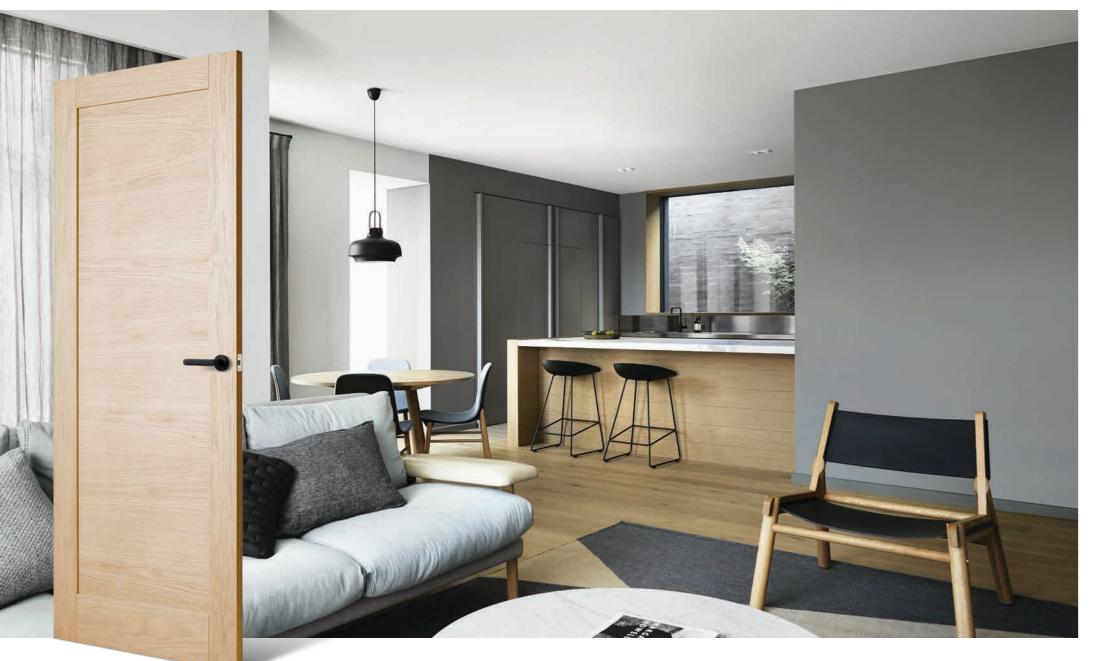

# Create a look that's all your own, made possible by the individuality of American White Oak.

The natural grain of timber is like a unique fingerprint, making each Moda White Oak interior door a one-off design. And with a light and versatile American White Oak veneer, these doors can be stained or painted to express your interior vision with clarity and style. As a perfect complement to our Blonde Oak entrance door collection, this range will lend a strong sense of cohesion to your home.

# Embrace timeless simplicity for an interior that transcends momentary trends.

Similar to the Moda Primed range, this collection follows the same timeless aesthetic principles epitomised by the Shaker school of design. The lines in the panels are clean and understated and your choice of solid infill, clear or translucent glass is available across the full range of 24 designs. There's also a full mirror option, perfect for bedrooms and bathrooms.