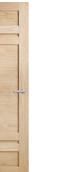

AM0D1 AMOD1GC AMOD1GT

AMOD10 AMOD10GC AMOD10GT

AMOD18 AMOD18GC AMOD18GT

# Moda White Oak door styles available in solid infill, clear glass and translucent glass.

AMOD2 Amod2gc AMOD2GT

AMOD11 AMOD11GC AMOD11GT

AMOD19 AMOD19GC AMOD19GT

AMOD3GC AM0D3GT

AMOD12GC AMOD12GT

AMOD12

AMOD20 AMOD20GC AMOD20GT