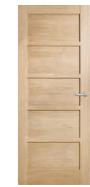

# Moda White Oak door styles available in solid infill, clear glass and translucent glass.

AMOD2 Amod2gc AMOD2GT

AMOD11 AMOD11GC AMOD11GT

AMOD19 AMOD19GC AMOD19GT

AMOD3GC AM0D3GT

AMOD12GC AMOD12GT

AMOD12

AMOD20 AMOD20GC AMOD20GT