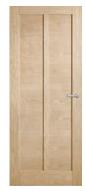

AM0D1 AMOD1GC AMOD1GT

AMOD10 AMOD10GC AMOD10GT

AMOD18 AMOD18GC AMOD18GT

# Moda White Oak door styles available in solid infill, clear glass and translucent glass.

AMOD2 Amod2gc AMOD2GT

AMOD11 AMOD11GC AMOD11GT

AMOD19 AMOD19GC AMOD19GT

AMOD3GC AM0D3GT

AMOD12GC AMOD12GT

AMOD12

AMOD20 AMOD20GC AMOD20GT