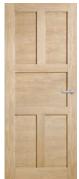

AMOD8 AMOD8GC AMOD8GT

AMOD16GC

AMOD16GT

AM0D24 AMOD24GC AMOD24GT

AMOD9 AMOD9GC AMOD9GT

AMOD17 AMOD17GC AMOD17GT

AMOD25 (MIRROR)

Code Key: AMOD1 (Solid Infill), AMOD1GC (Glazed Clear), AMOD1GT (Glazed Translucent).