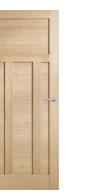

# Moda White Oak door styles available in solid infill, clear glass and translucent glass.

AMOD2 Amod2gc AMOD2GT

AMOD11 AMOD11GC AMOD11GT

AMOD19 AMOD19GC AMOD19GT

AMOD3GC AM0D3GT

AMOD12GC AMOD12GT

AMOD12

AMOD20 AMOD20GC AMOD20GT

AMOD4 AMOD4GC AMOD4GT

AMOD13 AMOD13GC AMOD13GT

AMOD21 AMOD21GC AMOD21GT

AM0D5 AMOD5GC AMOD5GT

AMOD14 AMOD14GC AMOD14GT

AMOD22 AMOD22GC AMOD22GT

AMOD6 AMOD6GC AMOD6GT

AMOD23 AMOD23GC AM0D23GT