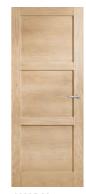

# Moda White Oak door styles available in solid infill, clear glass and translucent glass.

AMOD2 Amod2gc AMOD2GT

AMOD11 AMOD11GC AMOD11GT

AMOD19 AMOD19GC AMOD19GT

AMOD3GC AM0D3GT

AMOD12GC AMOD12GT

AMOD12

AMOD20 AMOD20GC AMOD20GT

AMOD4 AMOD4GC AMOD4GT

AMOD13 AMOD13GC AMOD13GT

AMOD21 AMOD21GC AMOD21GT

AM0D5 AMOD5GC AMOD5GT

AMOD14 AMOD14GC AMOD14GT

AMOD22 AMOD22GC AMOD22GT

AMOD6 AMOD6GC AMOD6GT

AMOD23 AMOD23GC AM0D23GT