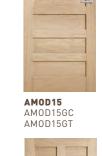

# Moda White Oak door styles available in solid infill, clear glass and translucent glass.

AMOD2 Amod2gc AMOD2GT

AMOD11 AMOD11GC AMOD11GT

AMOD19 AMOD19GC AMOD19GT

AMOD3GC AM0D3GT

AMOD12GC AMOD12GT

AMOD12

AMOD20 AMOD20GC AMOD20GT