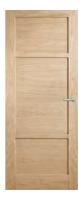

AM0D1 AMOD1GC AMOD1GT

AMOD10 AMOD10GC AMOD10GT

AMOD18 AMOD18GC AMOD18GT

# Moda White Oak door styles available in solid infill, clear glass and translucent glass.

AMOD2 Amod2gc AMOD2GT

AMOD11 AMOD11GC AMOD11GT

AMOD19 AMOD19GC AMOD19GT

AMOD3GC AM0D3GT

AMOD12GC AMOD12GT

AMOD12

AMOD20 AMOD20GC AMOD20GT