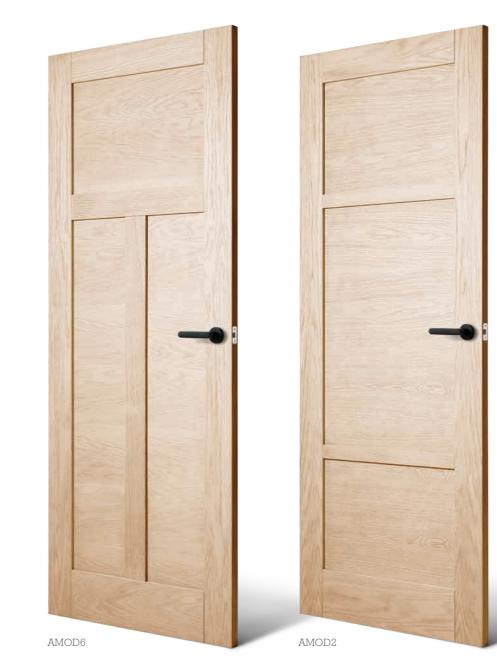

# Moda White Oak door styles available in solid infill, clear glass and translucent glass.

AMOD2 Amod2gc AMOD2GT

AMOD11 AMOD11GC AMOD11GT

AMOD19 AMOD19GC AMOD19GT

AMOD3GC AM0D3GT

AMOD12GC AMOD12GT

AMOD12

AMOD20 AMOD20GC AMOD20GT

AMOD4 AMOD4GC AMOD4GT

AMOD13 AMOD13GC AMOD13GT

AMOD21 AMOD21GC AMOD21GT

AM0D5 AMOD5GC AMOD5GT

AMOD14 AMOD14GC AMOD14GT

AMOD22 AMOD22GC AMOD22GT

AMOD6 AMOD6GC AMOD6GT

AMOD23 AMOD23GC AM0D23GT