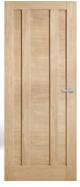

# Moda White Oak door styles available in solid infill, clear glass and translucent glass.

AMOD2 Amod2gc AMOD2GT

AMOD11 AMOD11GC AMOD11GT

AMOD19 AMOD19GC AMOD19GT

AMOD3GC AM0D3GT

AMOD12GC AMOD12GT

AMOD12

AMOD20 AMOD20GC AMOD20GT

AMOD4 AMOD4GC AMOD4GT

AMOD13 AMOD13GC AMOD13GT

AMOD21 AMOD21GC AMOD21GT

AM0D5 AMOD5GC AMOD5GT

AMOD14 AMOD14GC AMOD14GT

AMOD22 AMOD22GC AMOD22GT

AMOD6 AMOD6GC AMOD6GT

AMOD23 AMOD23GC AM0D23GT