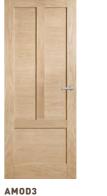

# Moda White Oak door styles available in solid infill, clear glass and translucent glass.

AMOD2 Amod2gc AMOD2GT

AMOD11 AMOD11GC AMOD11GT

AMOD19 AMOD19GC AMOD19GT

AMOD3GC AM0D3GT

AMOD12GC AMOD12GT

AMOD12

AMOD20 AMOD20GC AMOD20GT