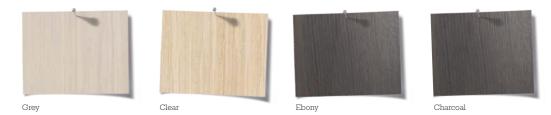

purposes ay not achieve the same finish. When finishing your door always refer to Corinthian Door care and maintenance quidelines and follow the paint manufacturers instructions. Reorder Code JWCNAT0340/0818. SEP18 FSA/COR0463-07



# STARTS WITH CORINTHIAN





# A BLANK CANVAS

# Create a look that's all your own, made possible by the individuality of American White Oak.

The natural grain of timber is like a unique fingerprint, making each Moda White Oak interior door a one-off design. And with a light and versatile American White Oak veneer, these doors can be stained or painted to express your interior vision with clarity and style. As a perfect complement to our Blonde Oak entrance door collection, this range will lend a strong sense of cohesion to your home.

# Colour inspiration.





# SIMPLICITY **OF DESIGN**

# Embrace timeless simplicity for an interior that transcends momentary trends.

Similar to the Moda Primed range, this collection follows the same timeless aesthetic principles epitomised by the Shaker school of design. The lines in the panels are clean and understated and your choice of solid infill, clear or translucent glass is available across the full range of 24 designs. There's also a full mirror option, perfect for bedrooms and bathrooms.

## Door Sizes.

Heights: 2040, 2340mm Widths: 520\*, 620, 720, 770\*, 820, 870\*, 920mm Thickness: 35mm Rail Widths: 50, 92mm Mirror: 4mm mirror with flat polished edges\*\*

\*Size not available in glazed clear and translucent infill. AMOD18, AMOD19, AMOD20 and AMOD21 door designs are not available in 2040/2340mm