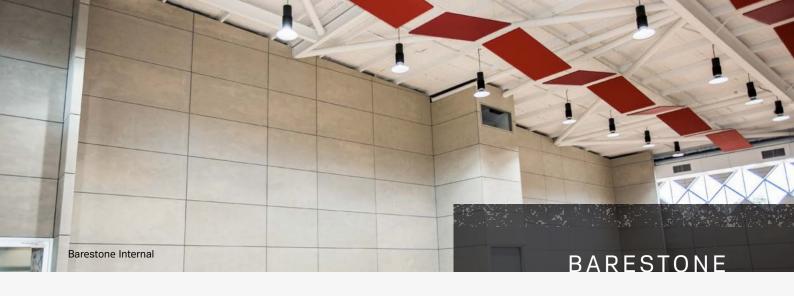

## Barestone<sup>™</sup> Internal

The panels have a stain resistant coating applied and are simply installed internally by split battens, adhering to timber battens, or alternatively, and for a more industrial look, exposed fixing.