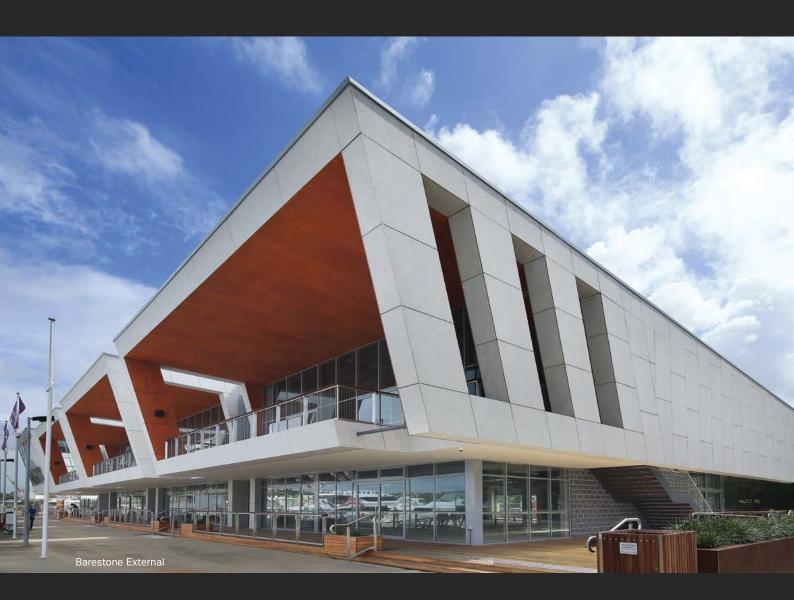

## Barestone™ External

Its biophilic impression enhances design aesthetics, as it weathers naturally and seamlessly blends into its environment. Barestone<sup>TM</sup> External can be used in many diverse ways and cut to different shapes and sizes for dramatic design effect.