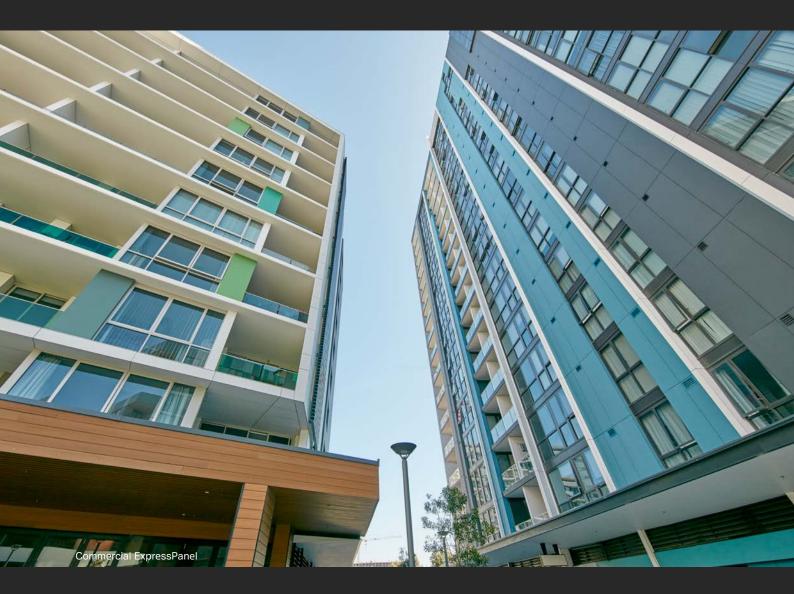

## COMMERCIAL EXPRESSPANEL®

Cemintel Commercial ExpressPanel is an ideal façade solution for commercial and industrial applications. In conjunction with the Commercial ExpressWall<sup>®</sup> system, it combines a modern, express jointed aesthetic with a fast and economical top hat installation system. With pre-primed, multiple sized sheets available, panels can be arranged in a variety of patterns.

Strong, with great impact resistance, these 9mm compressed panels can withstand high wind loadings, including cyclonic

conditions.

|                        |                                         | Commercial ExpressPanel                                             |         |
|------------------------|-----------------------------------------|---------------------------------------------------------------------|---------|
| ¢                      | EMINTEĽ                                 |                                                                     |         |
| Type of<br>Building    | Residential - BCA Classes 1 & 10        | •                                                                   | WWAR TA |
|                        | Commercial & Other – BCA<br>Classes 2-9 | •                                                                   |         |
| Where<br>Used          | Internal                                |                                                                     |         |
|                        | External                                | •                                                                   |         |
| Application            | Façades & Cladding                      | •                                                                   |         |
|                        | Internal Linings                        |                                                                     |         |
|                        | Eaves & Soffits                         |                                                                     |         |
|                        | Flooring & Decking                      |                                                                     |         |
| Finish                 | Prefinished                             |                                                                     |         |
|                        | Pre-Primed/Sealed                       | •                                                                   |         |
| Jointing<br>Options    | Express                                 | •                                                                   |         |
|                        | Visible                                 |                                                                     |         |
|                        | Concealed (minimal visibility)          |                                                                     |         |
| Installation<br>Format | Horizontal                              | •                                                                   |         |
|                        | Vertical                                | •                                                                   |         |
| Dimensions<br>(mm)     | Width x Length x Thickness              | 900 x 1800/2400/3000 x 9mm<br>1200 x 1800/2100/2400/2700/3000 x 9mm |         |