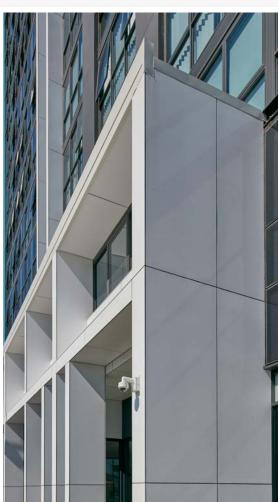

## COMMERCIAL EXPRESSPANEL®

Cemintel Commercial ExpressPanel is an ideal façade solution for commercial and industrial applications. In conjunction with the Commercial ExpressWall<sup>®</sup> system, it combines a modern, express jointed aesthetic with a fast and economical top hat installation system. With pre-primed, multiple sized sheets available, panels can be arranged in a variety of patterns.

Strong, with great impact resistance, these 9mm compressed panels can withstand high wind loadings, including cyclonic

conditions.

|                        |                                         | Commercial ExpressPanel                                             |         |
|------------------------|-----------------------------------------|---------------------------------------------------------------------|---------|
| ¢                      | EMINTEĽ                                 |                                                                     |         |
| Type of<br>Building    | Residential - BCA Classes 1 & 10        | •                                                                   | WWAR TA |
|                        | Commercial & Other – BCA<br>Classes 2-9 | •                                                                   |         |
| Where<br>Used          | Internal                                |                                                                     |         |
|                        | External                                | •                                                                   |         |
| Application            | Façades & Cladding                      | •                                                                   |         |
|                        | Internal Linings                        |                                                                     |         |
|                        | Eaves & Soffits                         |                                                                     |         |
|                        | Flooring & Decking                      |                                                                     |         |
| Finish                 | Prefinished                             |                                                                     |         |
|                        | Pre-Primed/Sealed                       | •                                                                   |         |
| Jointing<br>Options    | Express                                 | •                                                                   |         |
|                        | Visible                                 |                                                                     |         |
|                        | Concealed (minimal visibility)          |                                                                     |         |
| Installation<br>Format | Horizontal                              | •                                                                   |         |
|                        | Vertical                                | •                                                                   |         |
| Dimensions<br>(mm)     | Width x Length x Thickness              | 900 x 1800/2400/3000 x 9mm<br>1200 x 1800/2100/2400/2700/3000 x 9mm |         |