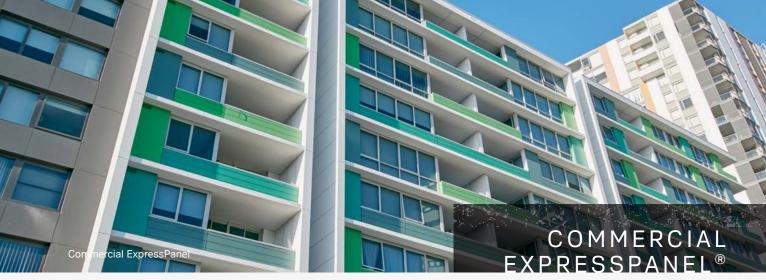

## COMMERCIAL EXPRESSPANEL®

Cemintel Commercial ExpressPanel is an ideal façade solution for commercial and industrial applications. In conjunction with the Commercial ExpressWall<sup>®</sup> system, it combines a modern, express jointed aesthetic with a fast and economical top hat installation system. With pre-primed, multiple sized sheets available, panels can be arranged in a variety of patterns.

Strong, with great impact resistance, these 9mm compressed panels can withstand high wind loadings, including cyclonic

conditions.

|                        |                                         | Commercial ExpressPanel                                             |         |
|------------------------|-----------------------------------------|---------------------------------------------------------------------|---------|
| ¢                      | EMINTEĽ                                 |                                                                     |         |
| Type of<br>Building    | Residential - BCA Classes 1 & 10        | •                                                                   | WWAR TA |
|                        | Commercial & Other – BCA<br>Classes 2-9 | •                                                                   |         |
| Where<br>Used          | Internal                                |                                                                     |         |
|                        | External                                | •                                                                   |         |
| Application            | Façades & Cladding                      | •                                                                   |         |
|                        | Internal Linings                        |                                                                     |         |
|                        | Eaves & Soffits                         |                                                                     |         |
|                        | Flooring & Decking                      |                                                                     |         |
| Finish                 | Prefinished                             |                                                                     |         |
|                        | Pre-Primed/Sealed                       | •                                                                   |         |
| Jointing<br>Options    | Express                                 | •                                                                   |         |
|                        | Visible                                 |                                                                     |         |
|                        | Concealed (minimal visibility)          |                                                                     |         |
| Installation<br>Format | Horizontal                              | •                                                                   |         |
|                        | Vertical                                | •                                                                   |         |
| Dimensions<br>(mm)     | Width x Length x Thickness              | 900 x 1800/2400/3000 x 9mm<br>1200 x 1800/2100/2400/2700/3000 x 9mm |         |