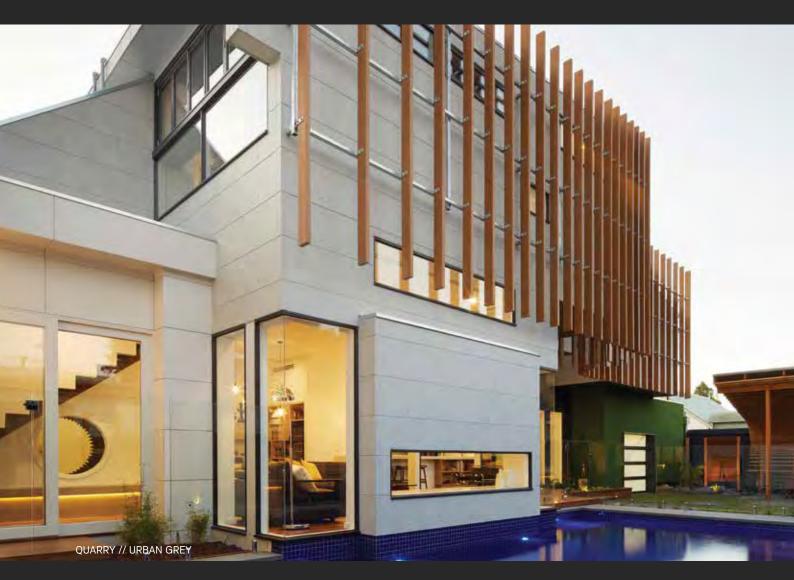

#### **External Horizontal System Overview**

SAVANNA // CLOUD

QUARRY // URBAN GREY

| WOODLANDS // TEAK  | WOODLANDS // SMOKED        | WOODLANDS // LIMED      | WOODLANDS // WHITEWASH |
|--------------------|----------------------------|-------------------------|------------------------|
| WOODLANDS // EBONY | CANYON // RIPPLE           | RIDGE // PEARL          | RIDGE // <b>STEEL</b>  |
| STEPPE // TUNDRA   | STEPPE // MONTANE          | STEPPE // ALPINE        | RIVER BED // SILT      |
| RIVER BED // SAND  | RIVER BED // <b>PEBBLE</b> | QUARRY // URBAN GREY    | QUARRY // CONCRETE     |
| SAVANNA // CLOUD   | SAVANNA // <b>MIST</b>     | SAVANNA // <b>SHADE</b> | SAVANNA // <b>HAZE</b> |