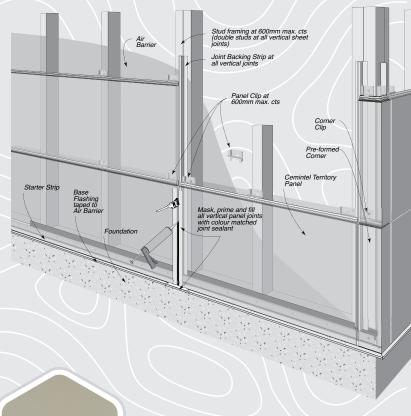

### WHY TERRITORY?

**Prefinished panels** are available in a variety of colours and simulated textures.

Minimal ongoing maintenance required.

Simple clip fixing system that goes together like  $\textbf{Meccano}^{\texttt{®}}$  from the starter strip.

The Territory system provides a **ventilated cavity** to keep your building dry.

NichiGuard<sup>®</sup> stain resistant and self cleaning coating available on panels. Platinum coating technology protects

against UV damage and colour fade.

**Free from asbestos** and safe to use in Australian building projects.

Panels are machined with a complementary tongue and groove profile that **easily fit together**.

A compressible sealing strip is factory bonded onto the tongue profile to form a **weather resistant joint**.

**Choice of** simple aluminium or colour matched, preformed **corners** to suit your desired aesthetic.