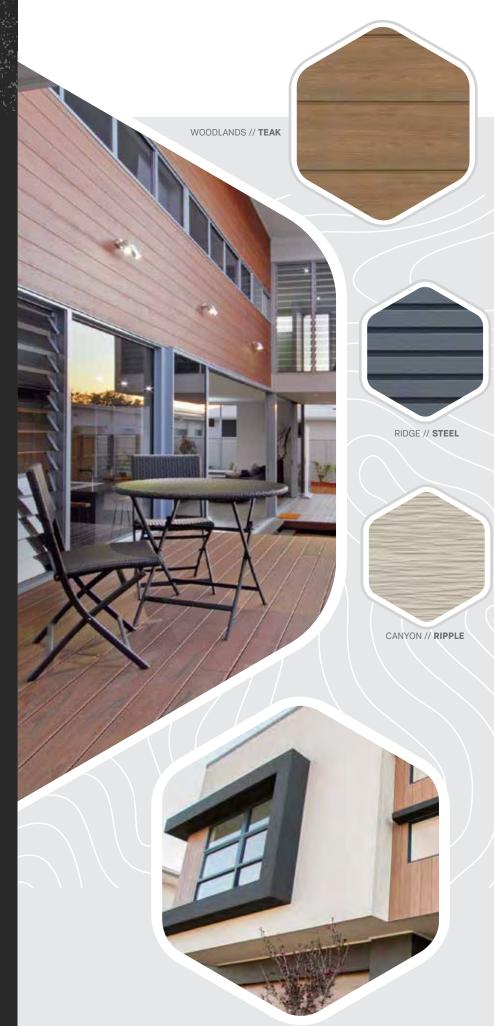

#### **External Horizontal System Overview**

SAVANNA // CLOUD

QUARRY // URBAN GREY

| WOODLANDS // TEAK  | WOODLANDS // SMOKED        | WOODLANDS // LIMED      | WOODLANDS // WHITEWASH |
|--------------------|----------------------------|-------------------------|------------------------|
| WOODLANDS // EBONY | CANYON // RIPPLE           | RIDGE // PEARL          | RIDGE // <b>STEEL</b>  |
| STEPPE // TUNDRA   | STEPPE // MONTANE          | STEPPE // ALPINE        | RIVER BED // SILT      |
| RIVER BED // SAND  | RIVER BED // <b>PEBBLE</b> | QUARRY // URBAN GREY    | QUARRY // CONCRETE     |
| SAVANNA // CLOUD   | SAVANNA // <b>MIST</b>     | SAVANNA // <b>SHADE</b> | SAVANNA // <b>HAZE</b> |