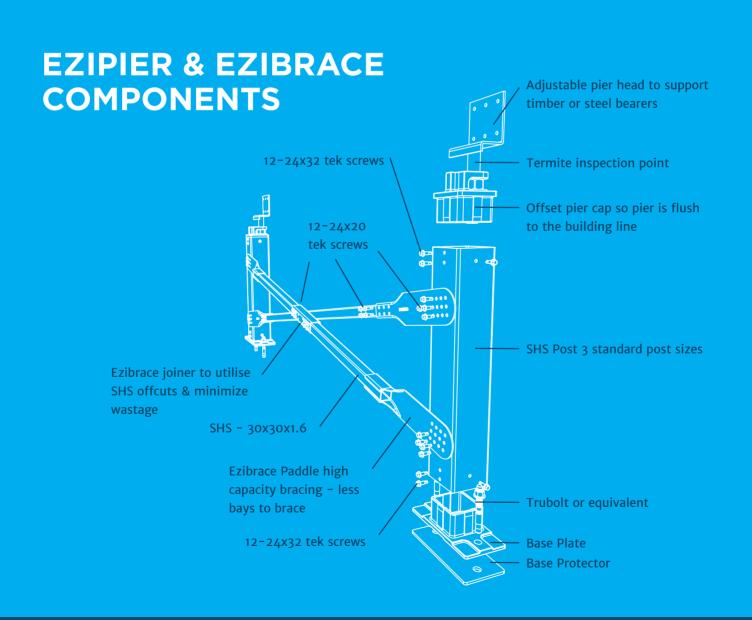

## ezipier

## Adjustable Steel Piers & Bracing for all Timber & Steel Floors

RED ALERT

90 x 75

HYSPAN LVL BEARERS

90 x 63 140 x 63 190 x 63

DOUBLE LVL BEARERS

2 x 90 x 45 2 x 140 x 45 2 x 190 x 45

BOXSPAN STEEL BEARERS

## WHY THE CHOICE IS EZI

EZIPIER - FLUSH TO BUILDING LINE

Designed so piers do not protrude outside the building line making it a neater finish for all traders.

EZIBRACE - HIGH CAPACITY, FAST INSTALLATION

A high capacity bracing system that's easy to install on low-set and high-set elevated floors.

ENGINEERED AND CERTIFIED

Ezipier heads and bases have been engineered in a variety of sizes to suit most site loads.