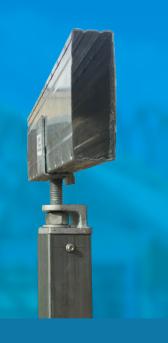

## Adjustable Steel Piers & Bracing for all Timber & Steel Floors

RED ALERT

90 x 75

HYSPAN LVL BEARERS

90 x 63 140 x 63 190 x 63

DOUBLE LVL BEARERS

2 x 90 x 45 2 x 140 x 45 2 x 190 x 45

BOXSPAN STEEL BEARERS

150 x 50-2.0 100 x 50-1.6

EZIPIER™ adjustable pier heads are also suitable for pine and hardwood bearers