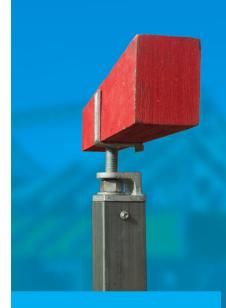

## Adjustable Steel Piers & Bracing for all Timber & Steel Floors

RED ALERT

90 x 75

HYSPAN LVL BEARERS

90 x 63 140 x 63 190 x 63

DOUBLE LVL BEARERS

2 x 90 x 45 2 x 140 x 45 2 x 190 x 45

BOXSPAN STEEL BEARERS

150 x 50-2.0 100 x 50-1.6

EZIPIER™ adjustable pier heads are also suitable for pine and hardwood bearers