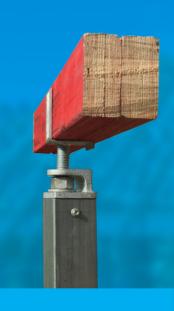

## Adjustable Steel Piers & Bracing for all Timber & Steel Floors

RED ALERT

90 x 75

HYSPAN LVL BEARERS

90 x 63 140 x 63 190 x 63

DOUBLE LVL BEARERS

2 x 90 x 45 2 x 140 x 45 2 x 190 x 45

BOXSPAN STEEL BEARERS

150 x 50-2.0 100 x 50-1.6

EZIPIER™ adjustable pier heads are also suitable for pine and hardwood bearers