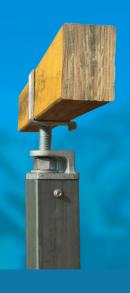

## Adjustable Steel Piers & Bracing for all Timber & Steel Floors

RED ALERT

90 x 75

HYSPAN LVL BEARERS

90 x 63 140 x 63 190 x 63

DOUBLE LVL BEARERS

2 x 90 x 45 2 x 140 x 45 2 x 190 x 45

BOXSPAN STEEL BEARERS

150 x 50-2.0 100 x 50-1.6

EZIPIER™ adjustable pier heads are also suitable for pine and hardwood bearers