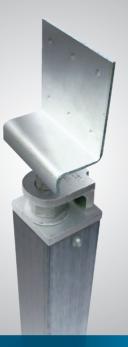

## The Choice is Ezi!

The adjustable Ezipier pier makes it quick and easy to achieve the right height for your floor – it's the affordable site solution!

## ezpier We've done the thinking for you

Standard adjustable pier head to support steel or timber bearers

Termite inspection point

Offset cap so the pier is inline with building perimeter

To suit 75mm or 90mm SHS post