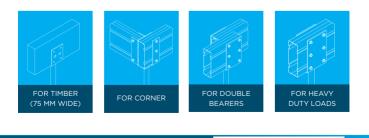

## The Choice is Ezi!

The adjustable Ezipier pier makes it quick and easy to achieve the right height for your floor – it's the affordable site solution!

## Why your choice is 'Ezi'?

- Ideal for steel and timber floors
- Range of adjustable heads
- Hot dipped galvanised
- High capacity fully engineered
- Suits 75x75 and 90x90 SHS posts
- Offset to line up with building perimeter

## ezpier We've done the thinking for you



Standard adjustable pier head to support steel or timber bearers

Termite inspection point

Offset cap so the pier is inline with building perimeter

To suit 75mm or 90mm SHS post

Ezipier base

High capacity plastic packer for corrosion protection

## ADJUSTABLE HEADS TO SUIT ALL FLOOR DESIGNS.