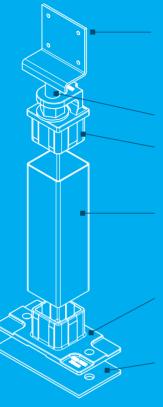

## ezpier We've done the thinking for you

Standard adjustable pier head to support steel or timber bearers

Termite inspection point

Offset cap so the pier is inline with building perimeter

To suit 75mm or 90mm SHS post

Ezipier base

High capacity plastic packer for corrosion protection