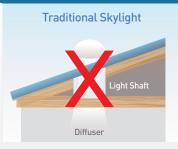

Have you ever seen a skylight in a high-rise apartment? Perhaps only on the top floor...

Using illume Ambient Light
Technology (A.L.T), the Skylight
Alternative illuminates dark,
gloomy areas, where under normal
circumstances a traditional skylight
cannot be fitted.

## Surface-Mount Skylight Alternative

illume surface-mount Skylight Alternative is easy to install almost anywhere- in any room on any level without the need for a light shaft, flexible tube or large roof cavity.

Our surface-mount models offer the ability to include dynamic lighting into tricky situations where a conventional skylight cannot be fitted such as timber and tin ceilings. Also, illume surface-mount models do not interfere with insulation and electrical cabling.