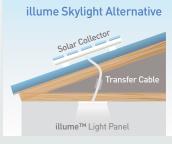

Have you ever seen a skylight in a high-rise apartment? Perhaps only on the top floor...

Using illume Ambient Light
Technology (A.L.T), the Skylight
Alternative illuminates dark,
gloomy areas, where under normal
circumstances a traditional skylight
cannot be fitted.

## Surface-Mount Skylight Alternative

illume surface-mount Skylight Alternative is easy to install almost anywhere- in any room on any level without the need for a light shaft, flexible tube or large roof cavity.

Our surface-mount models offer the ability to include dynamic lighting into tricky situations where a conventional skylight cannot be fitted such as timber and tin ceilings. Also, illume surface-mount models do not interfere with insulation and electrical cabling.