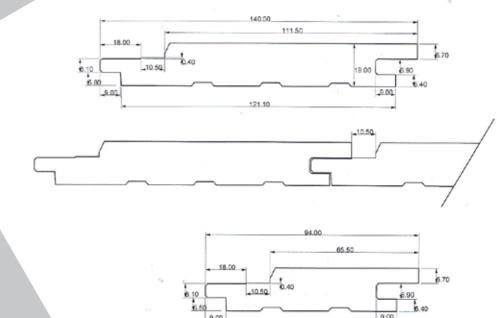

want to offer Australia's highest quality cladding product at a price which will appeal and that is always delivered promptly and efficiently, then Instyle Cladding is for you.



## Superb visual appeal.

InStyle Cladding can be created from a vast range of species, with reliable supply. Just specify which one appeals to you most for its workability or appearance.

#### Choose from:

- Western Red Cedar
- Tasmanian and Victorian Hardwoods
- Spotted Gum
- Blackbutt
- Ironbark
- Silvertop Ash

### Ease of manufacture.

If you can explain it, we can make it! We have the custom machining technology to create your cladding requirements in a virtually unlimited series of profiles, backed by over 30 years experience and unmatched speed and reliability of service.

## Shiplap cladding profiles



# **Pre-Coated?** Not a problem.

We can supply InStyle Cladding in a huge range of pre-coated styles, multiplying your appearance options and reducing your on-site production time and cost. Just tell us what you need.