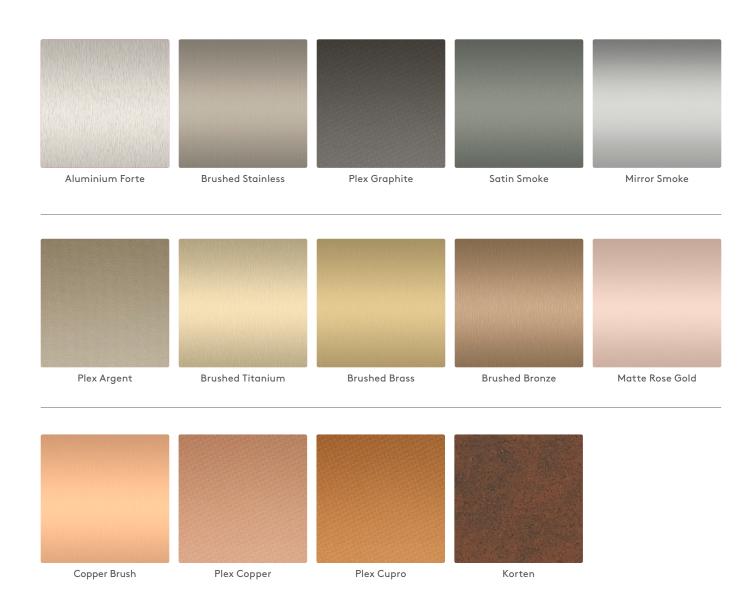

## The Metallic Series

The appeal of sophisticated metallic surfaces is timeless. From the classic tones of brushed brass, copper and bronze and the radiant glow of rose-tinted gold, to the textural authenticity of deep-red oxidised steel, they bring a refined sense of glamour to any interior space. As statement wall panelling, they are brilliant and bold; as accents, subtle and surprising. They provide contrast to solid colours, timbers and stone, and cohesion with matched metallic fittings and objects. And you'll find the very best of them here, in our innovative collection of metallic surfaces.