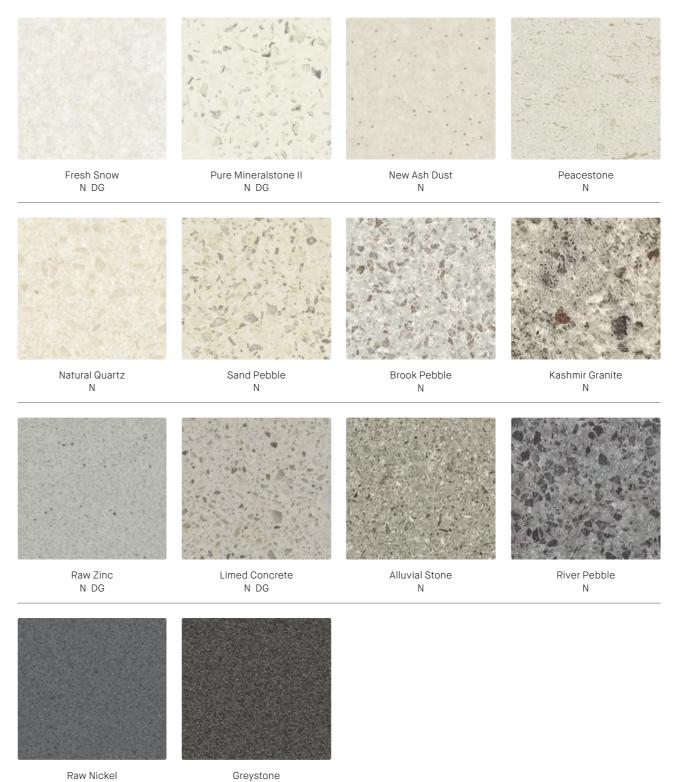

### Aggregates

Inspired by natural stone and quartz, the range extends from ultrafine granular detailing to substantial, statement-making aggregate for a strong yet organic look.

## Laminex Finishes.

The Laminex Minerals are available in a range of products and finishes for various applications. Here's a guide to each of the laminate finishes:

DiamondGloss® Finish

A stunning high gloss benchtop surface, polished to perfection giving it a brilliance that is both striking and refined.

**Natural Finish** 

A low sheen, smooth touch surface that is a durable and low maintenance option for benchtops and cabinetry.

DG DiamondGloss Finish N Natural Finish

NOTE: Not all finishes and décors are suitable for all applications. Please refer to the Technical Data Sheets (TDS) at laminex.com.au for full application