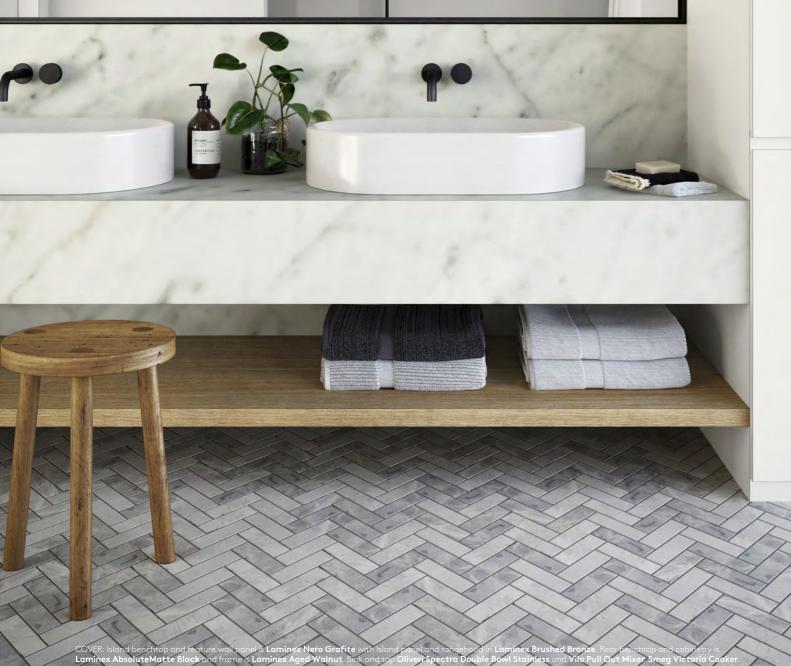

egend DG DiamondGloss Finish N Natural Finish

OPPOSITE: Island benchtop and feature wall panel is Laminex Nero Grafite. Rear benchtop and cabinetry is Laminex AbsoluteMatte Black and rangehood features Laminex Brushed Bronze. Sink and tap Oliveri Spectra Double Bowl Stainless and Vilo Pull Out Mixer. Smeg Victoria Cooker.