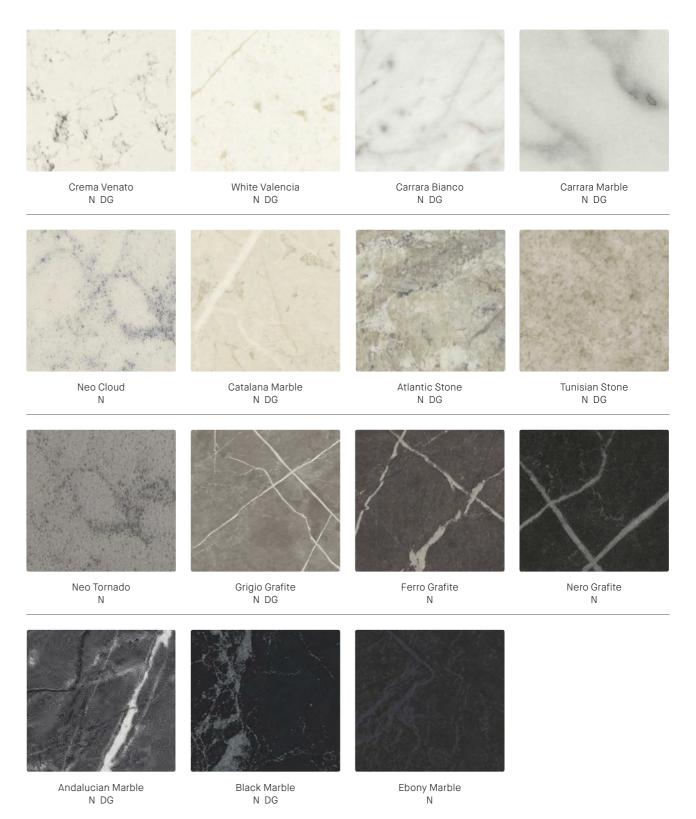

#### Veins

From subtle to dramatic veining, our marble inspired décors range from delicate to large-scale designs and adds sophistication to any space.

## Laminex Finishes.

The Laminex Minerals are available in a range of products and finishes for various applications. Here's a guide to each of the laminate finishes:

DiamondGloss® Finish

A stunning high gloss benchtop surface, polished to perfection giving it a brilliance that is both striking and refined.

**Natural Finish** 

A low sheen, smooth touch surface that is a durable and low maintenance option for benchtops and cabinetry.

DG DiamondGloss Finish N Natural Finish

NOTE: Not all finishes and décors are suitable for all applications. Please refer to the Technical Data Sheets (TDS) at laminex.com.au for full application