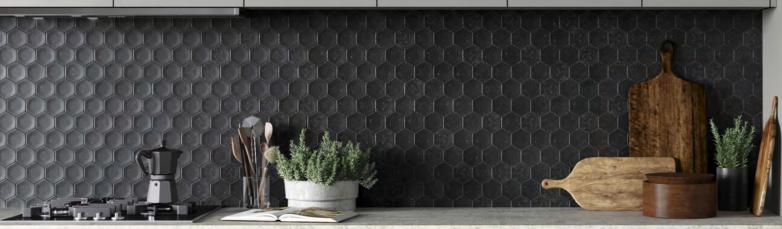

egend DG DiamondGloss Finish N Natural Finish

OPPOSITE: Island benchtop and feature wall panel is Laminex Nero Grafite. Rear benchtop and cabinetry is Laminex AbsoluteMatte Black and rangehood features Laminex Brushed Bronze. Sink and tap Oliveri Spectra Double Bowl Stainless and Vilo Pull Out Mixer. Smeg Victoria Cooker.