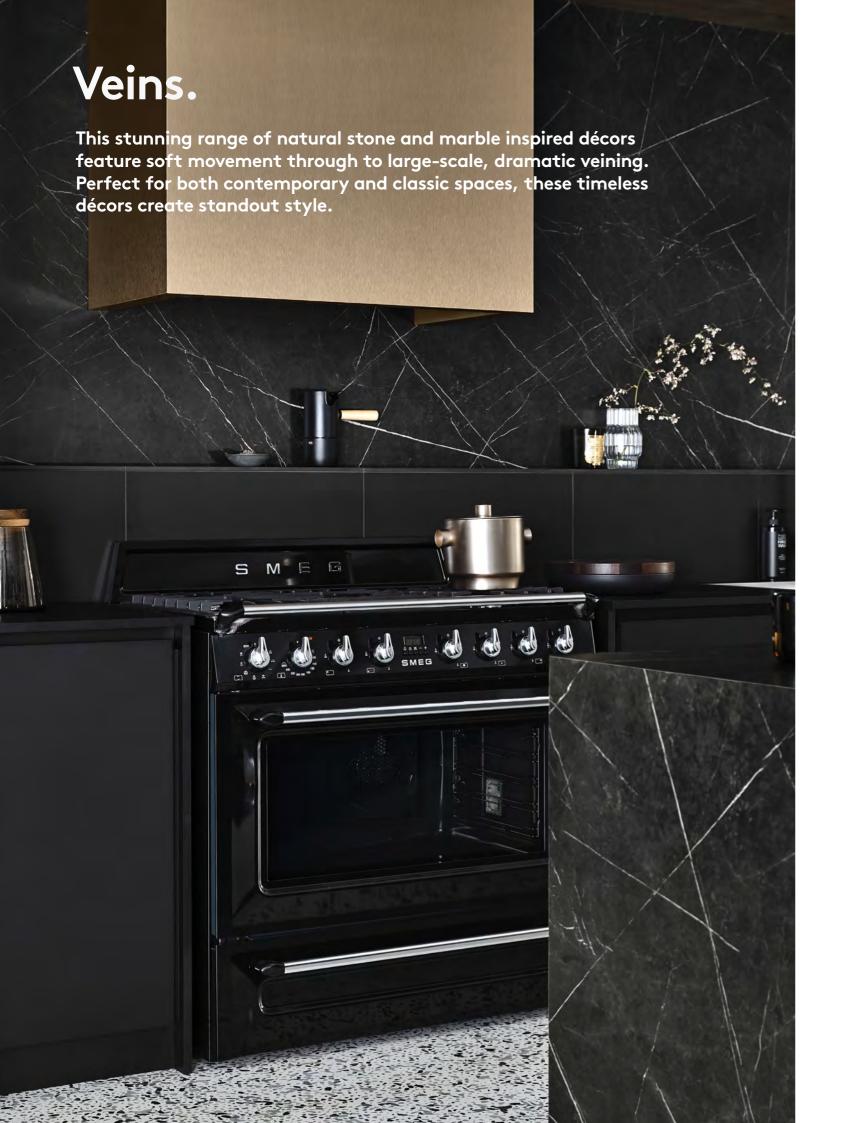

#### Veins

From subtle to dramatic veining, our marble inspired décors range from delicate to large-scale designs and adds sophistication to any space.

egend DG DiamondGloss Finish N Natural Finish

OPPOSITE: Island benchtop and feature wall panel is Laminex Nero Grafite. Rear benchtop and cabinetry is Laminex AbsoluteMatte Black and rangehood features Laminex Brushed Bronze. Sink and tap Oliveri Spectra Double Bowl Stainless and Vilo Pull Out Mixer. Smeg Victoria Cooker.