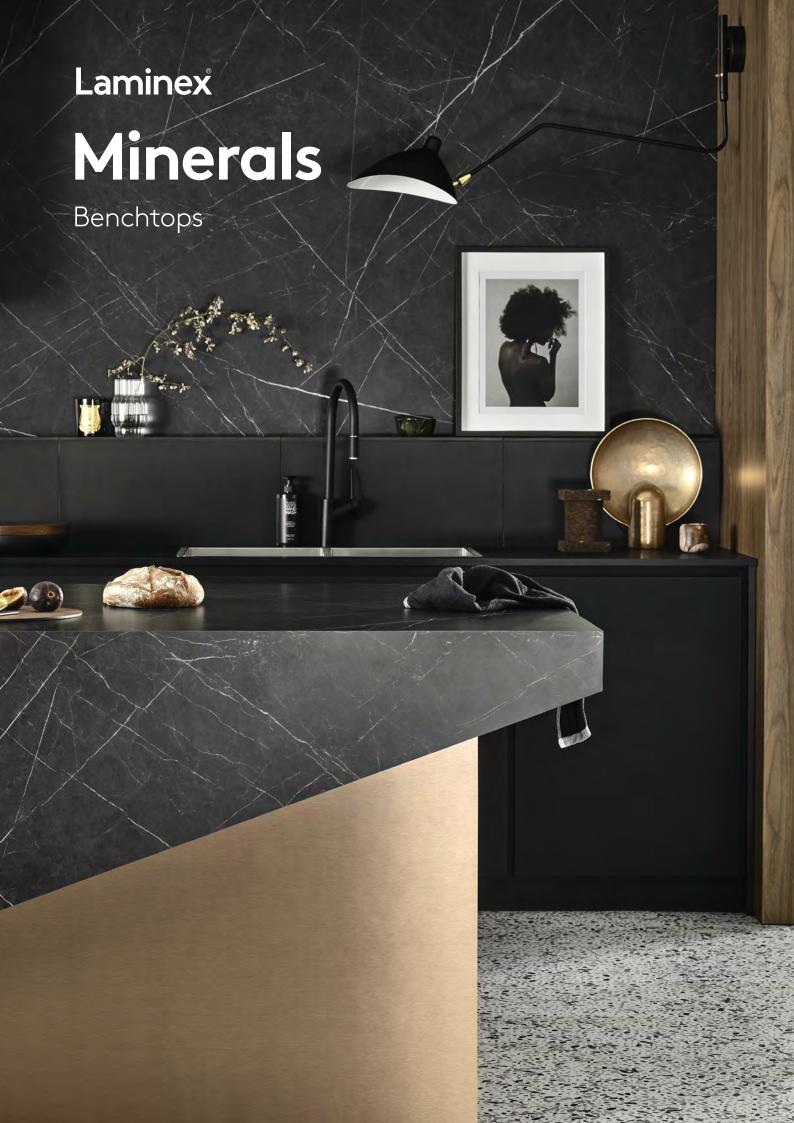

egend DG DiamondGloss Finish N Natural Finish

OPPOSITE: Island benchtop and feature wall panel is Laminex Nero Grafite. Rear benchtop and cabinetry is Laminex AbsoluteMatte Black and rangehood features Laminex Brushed Bronze. Sink and tap Oliveri Spectra Double Bowl Stainless and Vilo Pull Out Mixer. Smeg Victoria Cooker.