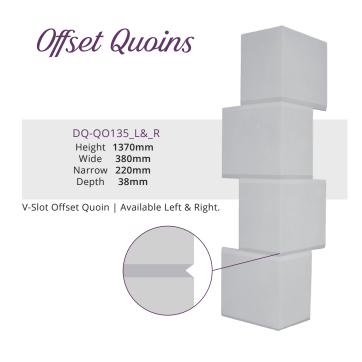

## Quoins

Square Slot Quoins

DQ-QSq270

V-Slot Height 2700mm Width 305mm Depth 30mm

Quoins

DQ-QV270

V-Slot Height 2700mm Width 305mm Depth 30mm

Quoins

Quoins

DQ-QV270

Flat Height 2700mm Width 305mm Depth 30mm

Quoins

Quoins

Available in half lengths.