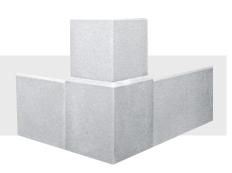

## Quoins

Square Slot Quoins

DQ-QSq270

V-Slot Height 2700mm Width 305mm Depth 30mm

Quoins

DQ-QV270

V-Slot Height 2700mm Width 305mm Depth 30mm

Quoins

Quoins

DQ-QV270

Flat Height 2700mm Width 305mm Depth 30mm

Quoins

Quoins

Available in half lengths.