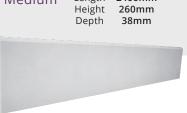

## Plinths

Small

PL-KPLINTH250

Length 2400mm

Height 250mm Depth 25mm

PL-KPLINTH260 Length 2400mm Medium Height

Non-standard size Plinths are available on request.

PL-KPLINTH380 Length 2400mm Large Height 380mm 38mm Depth