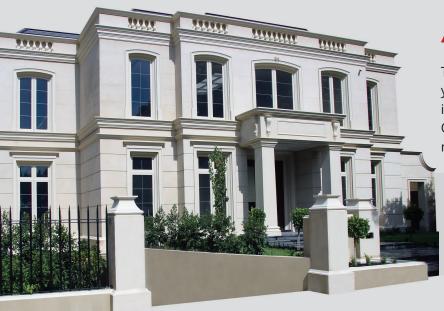

## MouldeX<sub>®</sub>

The MouldeX® Mouldings will help you transform your building project and create a unique and impressive design.

Our mouldings are lightweight, easy to install, made of three components:

The EPS foam core

Fiber-glass reinforcement mesh

MouldeX® FLEXCOAT coating