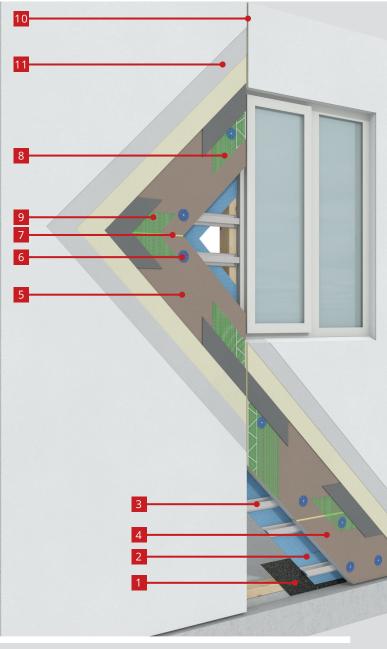

CodeMark™ Certificate of Conformity (CMA-CM40090)

**BRAC Certificate of Accreditation (V13/01)** 

BAL-29 Certified (SFC 27983000.1)

- 1 Damp-proof course (DPC)
- 2 Sarking
- 3 Battens (when required)
- 4 Starter panels or trims
- 5 RendeX® wall panel
- 6 Screw fasteners and washers
- 7 Expanding urethane foam
- 8 Meshed external beading
- 9 Fibre-glass mesh strip
- 10 Foam and selant for control joints
- 11 Render and wall-coating system