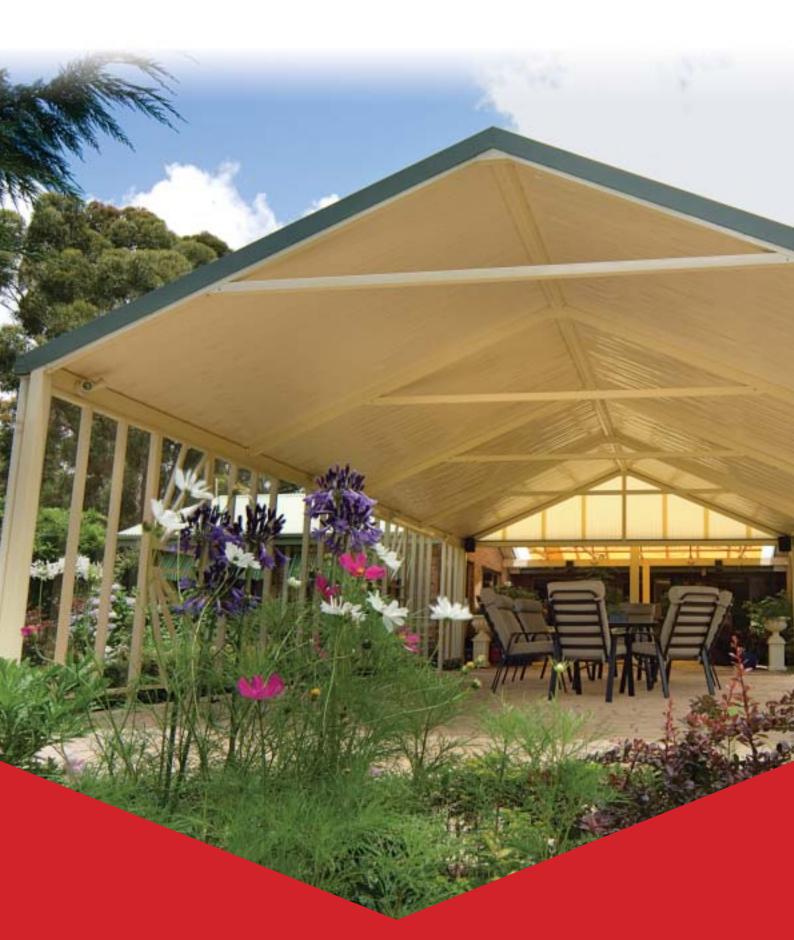

## Stramit Sunset® Patio Roof Panels

290mm Cover Width

The unique design gives the underside of the roof a continuous surface, with no gaps between the panels, while the high gloss finish adds a touch of class. The absence of gaps also keeps out dust and insects, while the interlocking panels provide strength and a weather-tight seal.

This integrated patio roof system can be supplied with beams and accessories such as gutters, flashing and downpipes, as well as translucent panels in opal shade for natural lighting.

Manufactured from long-life, high tensile steel and finished in a range of COLORBOND® High Gloss colours, Stramit Sunset® Patio Roof Panels are a costeffective way to add space and value to your home.