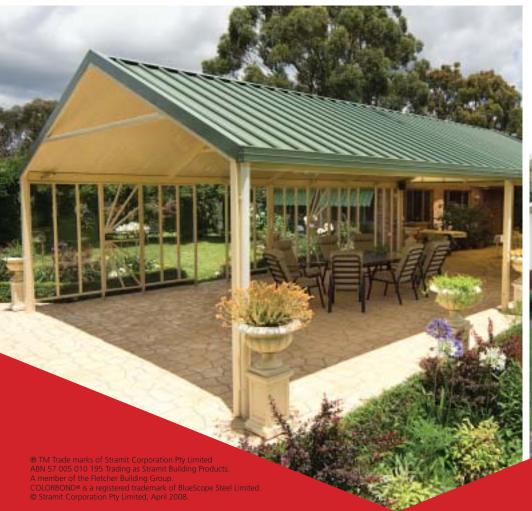

## Stramit Sunset® Patio Roof Panels

290mm Cover Width

The unique design gives the underside of the roof a continuous surface, with no gaps between the panels, while the high gloss finish adds a touch of class. The absence of gaps also keeps out dust and insects, while the interlocking panels provide strength and a weather-tight seal.

This integrated patio roof system can be supplied with beams and accessories such as gutters, flashing and downpipes, as well as translucent panels in opal shade for natural lighting.

Manufactured from long-life, high tensile steel and finished in a range of COLORBOND® High Gloss colours, Stramit Sunset® Patio Roof Panels are a costeffective way to add space and value to your home.