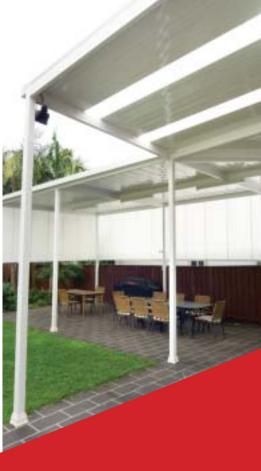

## Stramit Sunset® Patio Roof Panels

290mm Cover Width

The unique design gives the underside of the roof a continuous surface, with no gaps between the panels, while the high gloss finish adds a touch of class. The absence of gaps also keeps out dust and insects, while the interlocking panels provide strength and a weather-tight seal.

This integrated patio roof system can be supplied with beams and accessories such as gutters, flashing and downpipes, as well as translucent panels in opal shade for natural lighting.

Manufactured from long-life, high tensile steel and finished in a range of COLORBOND® High Gloss colours, Stramit Sunset® Patio Roof Panels are a costeffective way to add space and value to your home.